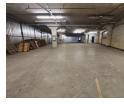

## R58,500 pm

Gross Monthly Rental R58,500 Excl. VAT

Secure 750m<sup>2</sup> Storage Unit Near China Mall – Prime Main Reef Road Location

This neat 750m<sup>2</sup> storage unit is perfectly positioned just 2km from China Mall, offering a convenient and accessible solution for bulk storage needs. Located within a safe, access-controlled business park, the unit benefits from 24-hour security, CCTV coverage, and an alarm system, ensuring peace of mind for your goods. The warehouse features a large on-grade roller shutter door, decent internal height, and a spacious open-plan layout ideal for warehousing and storage.

With no office component and only communal ablutions, this unit is tailored for pure storage users. A generous yard directly in front of the unit allows for seamless superlink access and maneuvering. The rental price includes all complex levies and security,