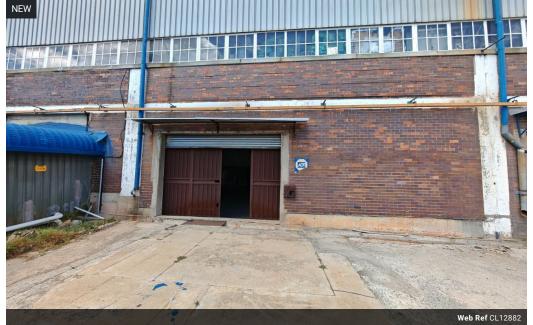

## R58,500 pm

Gross Monthly Rental R58,500 Excl. VAT

Secure 750m<sup>2</sup> Storage Unit Near China Mall – Prime Main Reef Road Location

This neat 750m<sup>2</sup> storage unit is perfectly positioned just 2km from China Mall, offering a convenient and accessible solution for bulk storage needs. Located within a safe, access-controlled business park, the unit benefits from 24-hour security, CCTV coverage, and an alarm system, ensuring peace of mind for your goods. The warehouse features a large on-grade roller shutter door, decent internal height, and a spacious open-plan layout ideal for warehousing and storage.

With no office component and only communal ablutions, this unit is tailored for pure storage users. A generous yard directly in front of the unit allows for seamless superlink access and maneuvering. The rental price includes all complex levies and security,