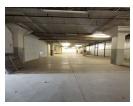

## R58,500 pm

Gross Monthly Rental R58,500 Excl. VAT

Secure 750m<sup>2</sup> Storage Unit Near China Mall – Prime Main Reef Road Location

This neat 750m<sup>2</sup> storage unit is perfectly positioned just 2km from China Mall, offering a convenient and accessible solution for bulk storage needs. Located within a safe, access-controlled business park, the unit benefits from 24-hour security, CCTV coverage, and an alarm system, ensuring peace of mind for your goods. The warehouse features a large on-grade roller shutter door, decent internal height, and a spacious open-plan layout ideal for warehousing and storage.

With no office component and only communal ablutions, this unit is tailored for pure storage users. A generous yard directly in front of the unit allows for seamless superlink access and maneuvering. The rental price includes all complex levies and security,