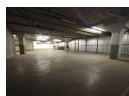

## R58,500 pm

Gross Monthly Rental R58,500 Excl. VAT

Secure 750m<sup>2</sup> Storage Unit Near China Mall – Prime Main Reef Road Location

This neat 750m<sup>2</sup> storage unit is perfectly positioned just 2km from China Mall, offering a convenient and accessible solution for bulk storage needs. Located within a safe, access-controlled business park, the unit benefits from 24-hour security, CCTV coverage, and an alarm system, ensuring peace of mind for your goods. The warehouse features a large on-grade roller shutter door, decent internal height, and a spacious open-plan layout ideal for warehousing and storage.

With no office component and only communal ablutions, this unit is tailored for pure storage users. A generous yard directly in front of the unit allows for seamless superlink access and maneuvering. The rental price includes all complex levies and security,