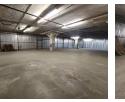

## R58,500 pm

Gross Monthly Rental R58,500 Excl. VAT

Secure 750m<sup>2</sup> Storage Unit Near China Mall – Prime Main Reef Road Location

This neat 750m<sup>2</sup> storage unit is perfectly positioned just 2km from China Mall, offering a convenient and accessible solution for bulk storage needs. Located within a safe, access-controlled business park, the unit benefits from 24-hour security, CCTV coverage, and an alarm system, ensuring peace of mind for your goods. The warehouse features a large on-grade roller shutter door, decent internal height, and a spacious open-plan layout ideal for warehousing and storage.

With no office component and only communal ablutions, this unit is tailored for pure storage users. A generous yard directly in front of the unit allows for seamless superlink access and maneuvering. The rental price includes all complex levies and security,