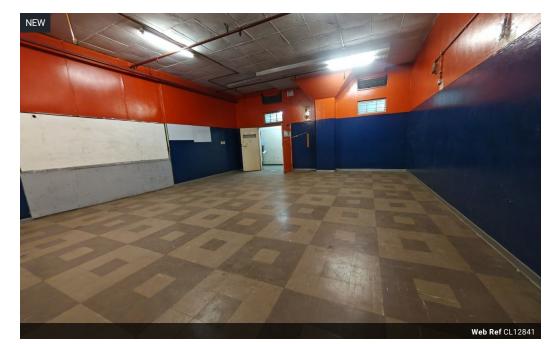

## Secure 1,000m<sup>2</sup> Storage Warehouse with Goods Lift near China Mall

This well-maintained 1,000m² warehouse is available to rent in a secure business park, perfectly positioned just 1km from China Mall and 2km from Dragon City. Located on the upper level, the unit is easily accessed via a large paved yard designed for super link trucks, with a dedicated goods lift providing efficient stock movement directly into the warehouse.

The park features 24-hour on-site security, remote monitoring, and armed response for complete peace of mind. With quick access to Main Reef Road and surrounding transport routes, this facility is ideal for businesses needing safe, convenient storage or

## Features

Zoning Industrial

Interior Power 3 Phase

Power Amps

Yes

Exterior Security Open Parking Bays

Yes 10 **Sizes** Floor Size

Land Size Building Height 1,000m² 30,000m² 8m