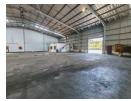

## Neat 1092m2 warehouse To Let in a secure park in Amalgam

Neat 1092m2 warehouse in a secure and sought after business park in Amalgam close to China Mall has come available for rental. The unit has a large on grade roller shutter door that leads to a spacious open plan warehouse area that has good height to the eaves, the unit has an excellent flow of natural lighting through out and the unit is equipped with 250 amps three phase power supply. The unit has neat male and female toilets and ablution facilities.

The unit also has a neat and well maintained office component consisting of a reception area, an open plan office area, a private office and a boardroom. The unit has Neat staff toilets and a kitchen. The unit has a large paved yard area that allows for excellent