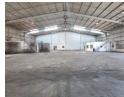

## Neat 1092m2 warehouse To Let in a secure park in Amalgam

Neat 1092m2 warehouse in a secure and sought after business park in Amalgam close to China Mall has come available for rental. The unit has a large on grade roller shutter door that leads to a spacious open plan warehouse area that has good height to the eaves, the unit has an excellent flow of natural lighting through out and the unit is equipped with 250 amps three phase power supply. The unit has neat male and female toilets and ablution facilities.

The unit also has a neat and well maintained office component consisting of a reception area, an open plan office area, a private office and a boardroom. The unit has Neat staff toilets and a kitchen. The unit has a large paved yard area that allows for excellent