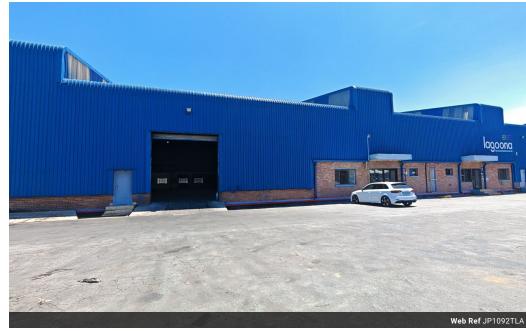

## Neat 1092m2 warehouse To Let in a secure park in Amalgam

Neat 1092m2 warehouse in a secure and sought after business park in Amalgam close to China Mall has come available for rental. The unit has a large on grade roller shutter door that leads to a spacious open plan warehouse area that has good height to the eaves, the unit has an excellent flow of natural lighting through out and the unit is equipped with 250 amps three phase power supply. The unit has neat male and female toilets and ablution facilities.