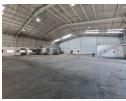

## Neat 1092m2 warehouse To Let in a secure park in Amalgam

Neat 1092m2 warehouse in a secure and sought after business park in Amalgam close to China Mall has come available for rental. The unit has a large on grade roller shutter door that leads to a spacious open plan warehouse area that has good height to the eaves, the unit has an excellent flow of natural lighting through out and the unit is equipped with 250 amps three phase power supply. The unit has neat male and female toilets and ablution facilities.

The unit also has a neat and well maintained office component consisting of a reception area, an open plan office area, a private office and a boardroom. The unit has Neat staff toilets and a kitchen. The unit has a large paved yard area that allows for excellent