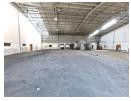

## Neat 1092m2 warehouse To Let in a secure park in Amalgam

Neat 1092m2 warehouse in a secure and sought after business park in Amalgam close to China Mall has come available for rental. The unit has a large on grade roller shutter door that leads to a spacious open plan warehouse area that has good height to the eaves, the unit has an excellent flow of natural lighting through out and the unit is equipped with 250 amps three phase power supply. The unit has neat male and female toilets and ablution facilities.

The unit also has a neat and well maintained office component consisting of a reception area, an open plan office area, a private office and a boardroom. The unit has Neat staff toilets and a kitchen. The unit has a large paved yard area that allows for excellent