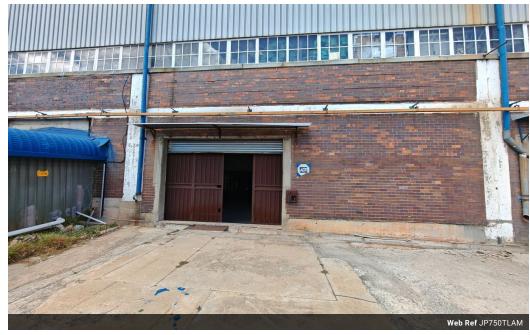

## 750m2 storage unit in a secure business park close to China Mall To Let.

Neat 750m2 storage unit conveniently located 2kilometers from China Mall. The unit is located in a very safe and secure business park with 24 hour on site security, cctv cameras through out the business park as well as an alarm system. The warehouse has an on grade roller shutter door into the spacious open plan warehouse area, the unit has decent height.

This unit is ideal for just storage as there are no offices and only communal toilets. There is ample yard space directly in front of the unit which allows for easy access with super links. The advertised price includes the rental, complex levy and security The