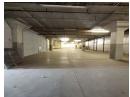

## 750m2 storage unit in a secure business park close to China Mall To Let.

Neat 750m2 storage unit conveniently located 2kilometers from China Mall. The unit is located in a very safe and secure business park with 24 hour on site security, cctv cameras through out the business park as well as an alarm system. The warehouse has an on grade roller shutter door into the spacious open plan warehouse area, the unit has decent height.

This unit is ideal for just storage as there are no offices and only communal toilets. There is ample yard space directly in front of the unit which allows for easy access with super links. The advertised price includes the rental, complex levy and security The