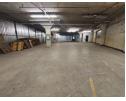

## 750m2 storage unit in a secure business park close to China Mall To Let.

Neat 750m2 storage unit conveniently located 2kilometers from China Mall. The unit is located in a very safe and secure business park with 24 hour on site security, cctv cameras through out the business park as well as an alarm system. The warehouse has an on grade roller shutter door into the spacious open plan warehouse area, the unit has decent height.

This unit is ideal for just storage as there are no offices and only communal toilets. There is ample yard space directly in front of the unit which allows for easy access with super links. The advertised price includes the rental, complex levy and security The