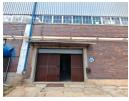

## 750m2 storage unit in a secure business park close to China Mall To Let.

Neat 750m2 storage unit conveniently located 2kilometers from China Mall. The unit is located in a very safe and secure business park with 24 hour on site security, cctv cameras through out the business park as well as an alarm system. The warehouse has an on grade roller shutter door into the spacious open plan warehouse area, the unit has decent height.