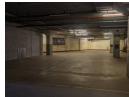

## 750m2 storage unit in a secure business park close to China Mall To Let.

Neat 750m2 storage unit conveniently located 2kilometers from China Mall. The unit is located in a very safe and secure business park with 24 hour on site security, cctv cameras through out the business park as well as an alarm system. The warehouse has an on grade roller shutter door into the spacious open plan warehouse area, the unit has decent height.

This unit is ideal for just storage as there are no offices and only communal toilets. There is ample yard space directly in front of the unit which allows for easy access with super links. The advertised price includes the rental, complex levy and security The