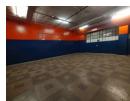

## 1,000m² Secure Storage Unit To Let - Prime Location Near China Mall & Dragon City

This neat and secure 1,000m² storage unit/warehouse is available for rent in a well-maintained business park, just 1km from China Mall and 2km from Dragon City. Situated on the upper level, the unit is easily accessible via a large paved yard area, designed to accommodate super links. A dedicated goods lift provides direct access from the yard into the warehouse, streamlining stock movement and storage efficiency.

The business park offers 24-hour on-site security with off-site monitoring and armed response, ensuring peace of mind. Conveniently located just off Main Reef Road, the property allows for quick and easy access to major transport routes. Ideal for overflow stock storage and distribution, this unit is a fantastic opportunity for businesses needing secure and accessible space.

## Features

Zoning Industrial

| Interior      |     | Exterior          |     | Sizes                        |                            |
|---------------|-----|-------------------|-----|------------------------------|----------------------------|
| Power 3 Phase | Yes | Security          | Yes | Floor Size                   | 1,000m²                    |
| Power Amps    | 80  | Open Parking Bays | 10  | Land Size<br>Building Height | 30,000m <sup>2</sup><br>8m |