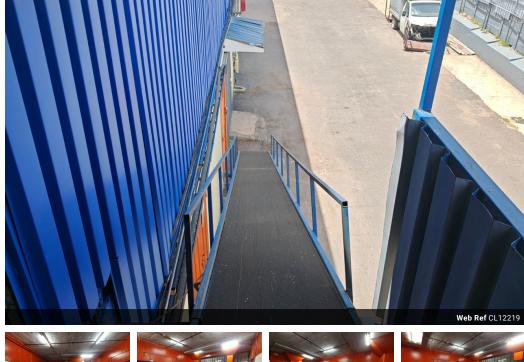

## 1,000m² Secure Storage Unit To Let - Prime Location Near China Mall & Dragon City

This neat and secure 1,000m² storage unit/warehouse is available for rent in a well-maintained business park, just 1km from China Mall and 2km from Dragon City. Situated on the upper level, the unit is easily accessible via a large paved yard area, designed to accommodate super links. A dedicated goods lift provides direct access from the yard into the warehouse, streamlining stock movement and storage efficiency.

The business park offers 24-hour on-site security with off-site monitoring and armed response, ensuring peace of mind. Conveniently located just off Main Reef Road, the property allows for quick and easy access to major transport routes. Ideal for overflow stock storage and distribution, this unit is a fantastic opportunity for businesses needing secure and accessible space.