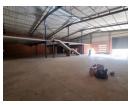

## Brand-New A-Grade Warehouses – Ready for Immediate Occupation

Discover a newly completed A-grade development featuring five premium warehouse units, designed for maximum efficiency and convenience. Each unit includes open-plan warehouse space, on-grade roller shutter doors, 8.5m eaves height, and three-phase power for seamless operations. A concrete mezzanine level offers additional storage, while modern male and female facilities enhance workplace comfort.

The well-designed office components feature a ground-floor reception, open-plan and private offices, boardrooms, and a spacious upper-level balcony. With easy access to the Golden Highway and Randshow Road, the development also offers ample paved yard space with superlink access and 24-hour security. Don't miss this prime industrial opportunity—contact us today to schedule a