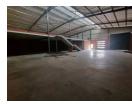

## Brand-New A-Grade Warehouses – Ready for Immediate Occupation

Discover a newly completed A-grade development featuring five premium warehouse units, designed for maximum efficiency and convenience. Each unit includes open-plan warehouse space, on-grade roller shutter doors, 8.5m eaves height, and three-phase power for seamless operations. A concrete mezzanine level offers additional storage, while modern male and female facilities enhance workplace comfort.

The well-designed office components feature a ground-floor reception, open-plan and private offices, boardrooms, and a spacious upper-level balcony. With easy access to the Golden Highway and Randshow Road, the development also offers ample paved yard space with superlink access and 24-hour security. Don't miss this prime industrial opportunity—contact us today to schedule a