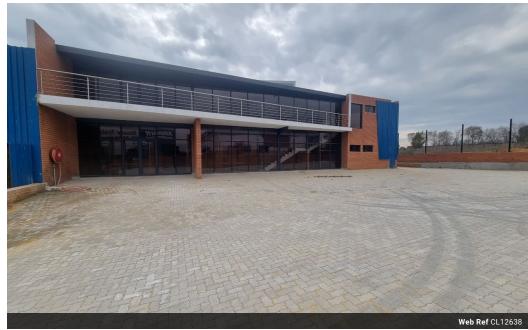

## Brand-New A-Grade Warehouses – Ready for Immediate Occupation

Discover a newly completed A-grade development featuring five premium warehouse units, designed for maximum efficiency and convenience. Each unit includes open-plan warehouse space, on-grade roller shutter doors, 8.5m eaves height, and three-phase power for seamless operations. A concrete mezzanine level offers additional storage, while modern male and female facilities enhance workplace comfort.

The well-designed office components feature a ground-floor reception, open-plan and private offices, boardrooms, and a spacious upper-level balcony. With easy access to the Golden Highway and Randshow Road, the development also offers ample paved yard space with superlink access and 24-hour security. Don't miss this prime industrial opportunity—contact us today to schedule a