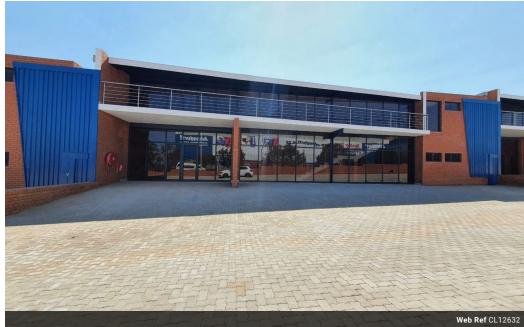

## A-Grade Industrial Units in Secure Aeroton Business Park

Unlock a premium business opportunity with this pristine A-Grade development, offering turnkey solutions in a secure Aeroton business enclave just off the N12 highway at the Randshow off-ramp. Units range from 1,303m² to 1,505m², each featuring an ongrade roller shutter door, high eaves, a mezzanine level, three-phase power, and dedicated male and female restrooms—perfect for industrial operations.

The modern office space includes a welcoming reception area, open-plan offices, private offices, and two boardrooms, creating a professional work environment. With a large paved yard, ample parking, 24-hour security, and electric fencing, this prime industrial