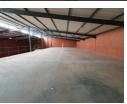

## A-Grade Industrial Units in Secure Aeroton Business Park

Unlock a premium business opportunity with this pristine A-Grade development, offering turnkey solutions in a secure Aeroton business enclave just off the N12 highway at the Randshow off-ramp. Units range from 1,303m² to 1,505m², each featuring an ongrade roller shutter door, high eaves, a mezzanine level, three-phase power, and dedicated male and female restrooms—perfect for industrial operations.

## **Features**

**Zoning** Industrial

| Interior      |     | Exterior          |     | Sizes      |                      |
|---------------|-----|-------------------|-----|------------|----------------------|
| Power 3 Phase | Yes | Security          | Yes | Floor Size | 1,505m <sup>2</sup>  |
| Power Amps    | 100 | Open Parking Bays | 20  | Land Size  | 10,000m <sup>2</sup> |