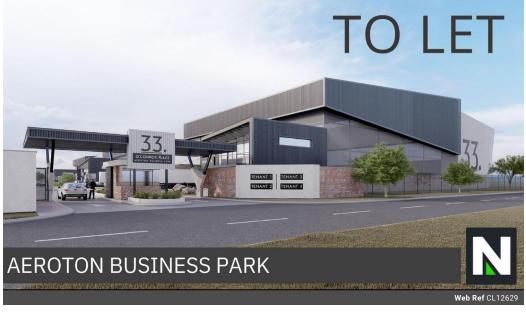

## Customizable Industrial Facilities in Aeroton Business Park

Unlock a prime development opportunity in the prestigious Aeroton Business Park, where you can custom-design a facility tailored to your business needs. Offering flexible warehouse options ranging from 5,000m² to 23,000m², this development features openplan layouts, 12m eaves height, a full sprinkler system, and expansive paved yards for seamless operations. Dock levelers and ongrade roller shutter doors ensure efficient logistics, making this an ideal location for large-scale industrial operations.

The AAA-grade office spaces can be customized to create a modern, professional environment for your team. Located near Rand Show, Rifle Range, and Nasrec Roads, with direct access to the N1, N12, and M1 highways, this development guarantees