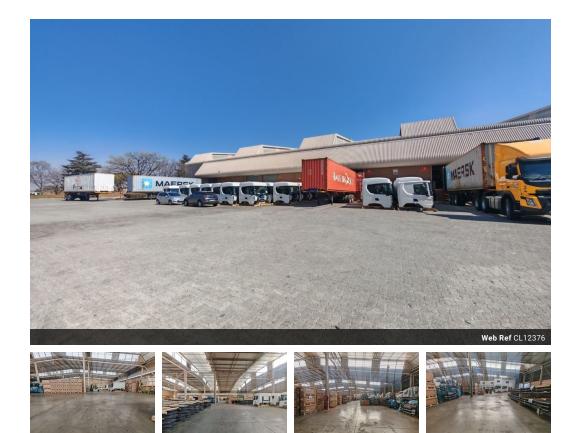

## Prime 3,880m<sup>2</sup> Warehouse for Rent in Secure Aeroton Business Park

This immaculate 3,880m<sup>2</sup> warehouse, located in a prestigious Aeroton business park, offers the ideal environment for industrial operations. Featuring multiple roller shutter doors— including dock-level loading bays and an on-grade door— the facility is designed for seamless logistics. With an 8.5m height to the eaves, ample three-phase power, a full sprinkler system, and backup water tanks, it's equipped to handle demanding industrial needs while providing excellent natural light and efficient storage capacity.

The modern office component overlooks the warehouse and includes a reception area, private offices, an open-plan workspace, and a boardroom, all supported by clean restrooms and a kitchenette. The park offers a large paved yard for easy truck access, 24-