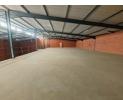

### Premium 1,391m<sup>2</sup> Industrial Facility with Prime Exposure

This state-of-the-art 1,391m<sup>2</sup> industrial warehouse offers an exceptional space for businesses seeking efficiency and visibility. Featuring a large on-grade roller shutter door, a spacious open-plan layout with a 7.5-meter height to the eaves, and excellent natural lighting, this facility is designed for seamless operations. A durable concrete mezzanine provides additional storage, while three-phase power and dedicated male and female ablutions ensure a functional workspace for warehouse staff.