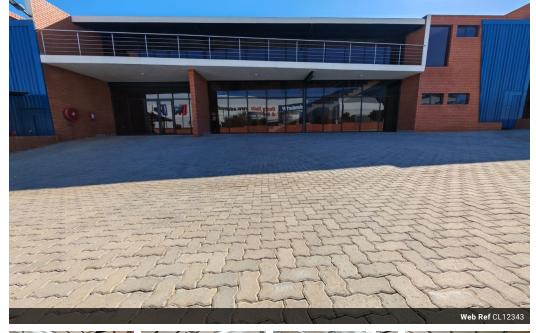

### Premium 1,391m<sup>2</sup> Industrial Facility with Prime Exposure

This state-of-the-art 1,391m<sup>2</sup> industrial warehouse offers an exceptional space for businesses seeking efficiency and visibility. Featuring a large on-grade roller shutter door, a spacious open-plan layout with a 7.5-meter height to the eaves, and excellent natural lighting, this facility is designed for seamless operations. A durable concrete mezzanine provides additional storage, while three-phase power and dedicated male and female ablutions ensure a functional workspace for warehouse staff.

The office component is modern and well-appointed, with a welcoming reception area, multiple private and open-plan offices, and two boardrooms—one on each floor. A stylish balcony adds a premium touch, while two fully equipped kitchens and ample