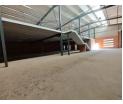

### Premium 1,391m<sup>2</sup> Industrial Facility with Prime Exposure

This state-of-the-art 1,391m<sup>2</sup> industrial warehouse offers an exceptional space for businesses seeking efficiency and visibility. Featuring a large on-grade roller shutter door, a spacious open-plan layout with a 7.5-meter height to the eaves, and excellent natural lighting, this facility is designed for seamless operations. A durable concrete mezzanine provides additional storage, while three-phase power and dedicated male and female ablutions ensure a functional workspace for warehouse staff.