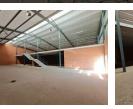

### Premium 1,391m<sup>2</sup> Industrial Facility with Prime Exposure

This state-of-the-art 1,391m<sup>2</sup> industrial warehouse offers an exceptional space for businesses seeking efficiency and visibility. Featuring a large on-grade roller shutter door, a spacious open-plan layout with a 7.5-meter height to the eaves, and excellent natural lighting, this facility is designed for seamless operations. A durable concrete mezzanine provides additional storage, while three-phase power and dedicated male and female ablutions ensure a functional workspace for warehouse staff.

The office component is modern and well-appointed, with a welcoming reception area, multiple private and open-plan offices, and two boardrooms—one on each floor. A stylish balcony adds a premium touch, while two fully equipped kitchens and ample