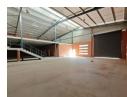

### Premium 1,391m<sup>2</sup> Industrial Facility with Prime Exposure

This state-of-the-art 1,391m<sup>2</sup> industrial warehouse offers an exceptional space for businesses seeking efficiency and visibility. Featuring a large on-grade roller shutter door, a spacious open-plan layout with a 7.5-meter height to the eaves, and excellent natural lighting, this facility is designed for seamless operations. A durable concrete mezzanine provides additional storage, while three-phase power and dedicated male and female ablutions ensure a functional workspace for warehouse staff.