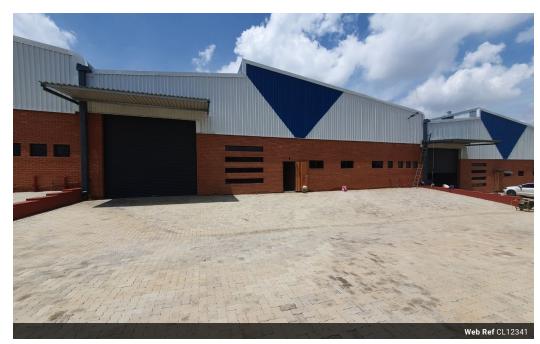

### Brand-New 1,300m<sup>2</sup> A-Grade Warehouse in Secure Aeroton Business Park

This newly developed 1,300m² A-grade warehouse in Aeroton is available to let, offering a prime location within a secure business park. Designed for efficiency, the warehouse features an on-grade roller shutter door, high ceilings, and abundant natural lighting, creating an ideal space for various industrial operations. A reliable three-phase power supply supports heavy-duty equipment, while a well-sized mezzanine level provides additional storage. Staff facilities include male and female restrooms and a kitchen, ensuring convenience and functionality.