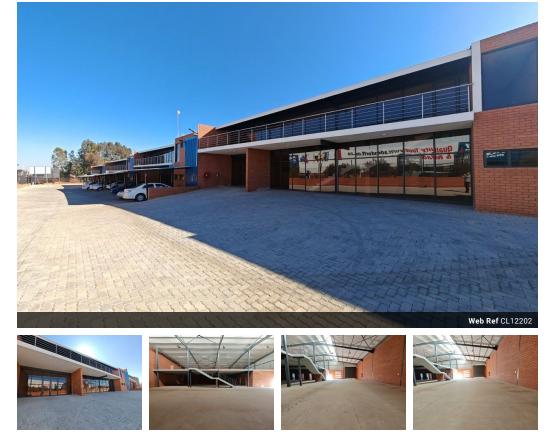

## R90,415 pm

Gross Monthly Rental R90,415 Excl. VAT

Premium A-Grade 1,391m<sup>2</sup> Warehouse for Lease – Ready for Occupation

Step into this newly developed, A-grade 1,391m<sup>2</sup> warehouse, offering the perfect industrial space for businesses seeking top-tier facilities. The spacious open-plan layout features a large on-grade roller shutter door for seamless access, while an impressive 7.5meter height to the eaves, natural light, and a robust three-phase power supply cater to a variety of industrial activities. Additional storage is provided by a concrete mezzanine level, and well-appointed male and female ablution facilities ensure staff comfort.

Yes

15

The office component is equally impressive, with a grand reception area, multiple open-plan and private offices, and two fully equipped boardrooms. Modern kitchens and restrooms provide convenience for office staff. Situated in a secure industrial park,

## Features

Zoning Industrial

Interior Power 3 Phase Power Amps

Yes

150

**Exterior** Security Open Parking Bays Sizes Floor Size Land Size Building Height

1,391m² 15,000m² 8m

https://www.newpointproperty.co.za