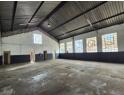

## 300m2 Freestanding warehouse available To Let in Wychwood, Germiston.

A fantastic opportunity awaits in Wychwood, Germiston, with this 300m2 mini warehouse now available for lease. Centrally located, the property enjoys close proximity to major highways and transport facilities, ensuring convenient access to various destinations. The warehouse boasts good height, allowing for efficient storage and operations, and is flooded with natural light, creating a bright and welcoming workspace. With a reliable 3-phase power supply, the property caters to various industrial needs. To accommodate the staff, the property includes well-maintained ablution facilities, changerooms, and showers. Ample parking space is available outside the unit, ensuring convenience for employees and visitors alike.