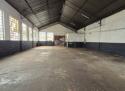

## 300m2 Freestanding warehouse available To Let in Wychwood, Germiston.

A fantastic opportunity awaits in Wychwood, Germiston, with this 300m2 mini warehouse now available for lease. Centrally located, the property enjoys close proximity to major highways and transport facilities, ensuring convenient access to various destinations. The warehouse boasts good height, allowing for efficient storage and operations, and is flooded with natural light, creating a bright and welcoming workspace. With a reliable 3-phase power supply, the property caters to various industrial needs. To accommodate the staff, the property includes well-maintained ablution facilities, changerooms, and showers. Ample parking space is available outside the unit, ensuring convenience for employees and visitors alike.