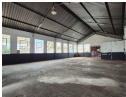

## 300m2 Freestanding warehouse available To Let in Wychwood, Germiston.

A fantastic opportunity awaits in Wychwood, Germiston, with this 300m2 mini warehouse now available for lease. Centrally located, the property enjoys close proximity to major highways and transport facilities, ensuring convenient access to various destinations. The warehouse boasts good height, allowing for efficient storage and operations, and is flooded with natural light, creating a bright and welcoming workspace. With a reliable 3-phase power supply, the property caters to various industrial needs. To accommodate the staff, the property includes well-maintained ablution facilities, changerooms, and showers. Ample parking space is available outside the unit, ensuring convenience for employees and visitors alike.