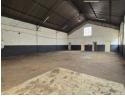

## 300m2 Freestanding warehouse available To Let in Wychwood, Germiston.

A fantastic opportunity awaits in Wychwood, Germiston, with this 300m2 mini warehouse now available for lease. Centrally located, the property enjoys close proximity to major highways and transport facilities, ensuring convenient access to various destinations. The warehouse boasts good height, allowing for efficient storage and operations, and is flooded with natural light, creating a bright and welcoming workspace. With a reliable 3-phase power supply, the property caters to various industrial needs. To accommodate the staff, the property includes well-maintained ablution facilities, changerooms, and showers. Ample parking space is available outside the unit, ensuring convenience for employees and visitors alike.