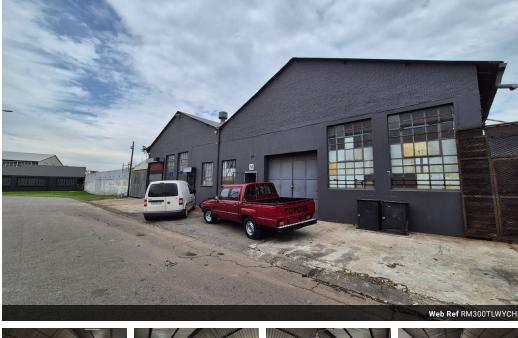

## 300m2 Freestanding warehouse available To Let in Wychwood, Germiston.

A fantastic opportunity awaits in Wychwood, Germiston, with this 300m2 mini warehouse now available for lease. Centrally located, the property enjoys close proximity to major highways and transport facilities, ensuring convenient access to various destinations. The warehouse boasts good height, allowing for efficient storage and operations, and is flooded with natural light, creating a bright and welcoming workspace. With a reliable 3-phase power supply, the property caters to various industrial needs. To accommodate the staff, the property includes well-maintained ablution facilities, changerooms, and showers. Ample parking space is available outside the unit, ensuring convenience for employees and visitors alike.