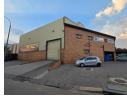

## Neat A-grade 700m2 industrial warehouse to let in Wilbart

This well-located industrial unit in Wilbart is available for lease, offering excellent functionality and accessibility. Situated on a corner stand, the property includes convenient undercover parking for clients. The layout features a welcoming reception area that leads to a private office, seamlessly connecting to a high-roof warehouse designed for operational efficiency.

The warehouse is equipped with a large on-grade roller door, enabling smooth loading and offloading processes. It also features a 160 Amp, 3-phase electrical supply to support various industrial needs. An upstairs open-plan office accommodates a reasonable amount of staff members, providing a comfortable workspace for administrative tasks. Contact us today for more information or