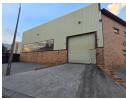

## Neat A-grade 700m2 industrial warehouse to let in Wilbart

This well-located industrial unit in Wilbart is available for lease, offering excellent functionality and accessibility. Situated on a corner stand, the property includes convenient undercover parking for clients. The layout features a welcoming reception area that leads to a private office, seamlessly connecting to a high-roof warehouse designed for operational efficiency.

The warehouse is equipped with a large on-grade roller door, enabling smooth loading and offloading processes. It also features a 160 Amp, 3-phase electrical supply to support various industrial needs. An upstairs open-plan office accommodates a reasonable amount of staff members, providing a comfortable workspace for administrative tasks. Contact us today for more information or