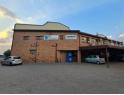

## Neat A-grade 700m2 industrial warehouse to let in Wilbart

This well-located industrial unit in Wilbart is available for lease, offering excellent functionality and accessibility. Situated on a corner stand, the property includes convenient undercover parking for clients. The layout features a welcoming reception area that leads to a private office, seamlessly connecting to a high-roof warehouse designed for operational efficiency.

The warehouse is equipped with a large on-grade roller door, enabling smooth loading and offloading processes. It also features a 160 Amp, 3-phase electrical supply to support various industrial needs. An upstairs open-plan office accommodates a reasonable amount of staff members, providing a comfortable workspace for administrative tasks. Contact us today for more information or