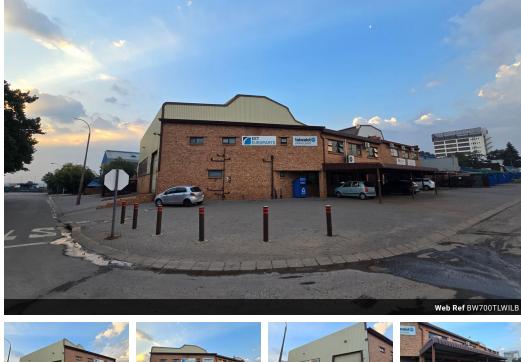

## Neat A-grade 700m2 industrial warehouse to let in Wilbart

This well-located industrial unit in Wilbart is available for lease, offering excellent functionality and accessibility. Situated on a corner stand, the property includes convenient undercover parking for clients. The layout features a welcoming reception area that leads to a private office, seamlessly connecting to a high-roof warehouse designed for operational efficiency.

The warehouse is equipped with a large on-grade roller door, enabling smooth loading and offloading processes. It also features a 160 Amp, 3-phase electrical supply to support various industrial needs. An upstairs open-plan office accommodates a reasonable amount of staff members, providing a comfortable workspace for administrative tasks. Contact us today for more information or