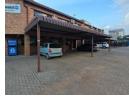

## Neat A-grade 700m2 industrial warehouse to let in Wilbart

This well-located industrial unit in Wilbart is available for lease, offering excellent functionality and accessibility. Situated on a corner stand, the property includes convenient undercover parking for clients. The layout features a welcoming reception area that leads to a private office, seamlessly connecting to a high-roof warehouse designed for operational efficiency.

The warehouse is equipped with a large on-grade roller door, enabling smooth loading and offloading processes. It also features a 160 Amp, 3-phase electrical supply to support various industrial needs. An upstairs open-plan office accommodates a reasonable amount of staff members, providing a comfortable workspace for administrative tasks. Contact us today for more information or