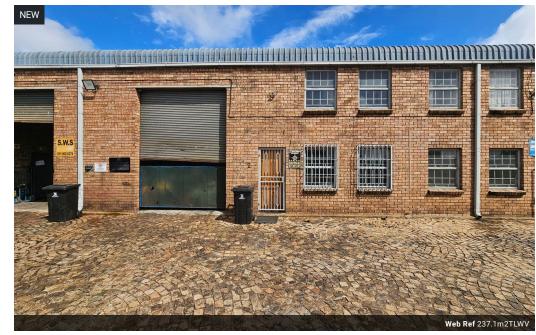

# Modern Mini Factory in Secure Industrial Park - Ideal for Engineering & Fabrication

This compact yet exceptionally functional mini factory is situated within a secure, access-controlled industrial park designed to support operational efficiency and business growth. The unit is meticulously maintained and offers a thoughtfully laid-out interior that enhances workflow—making it a perfect fit for engineering, fabrication, or light manufacturing businesses.

#### Kev Features

Spacious, open-plan factory floor - Ideal for maneuvering machinery and facilitating smooth production processes

Reliable 3-phase power supply – Suitable for heavy-duty industrial equipment and operations

## **Features**

**Zoning** Industrial

Interior

Floor Loading Cap. Power 3 Phase Power Amps 5 Tn/m²

Yes

100

Sizes Floor Size Land Size Building Height

237m² 237m² 8m