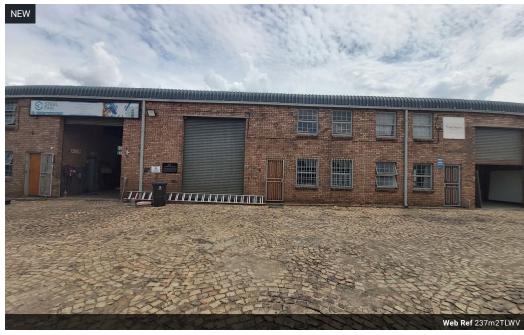

## Modern Mini Factory in Secure Industrial Park - Ideal for Engineering & Fabrication

This compact yet highly functional mini factory is located within a secure industrial park, purpose-built to support efficiency and productivity. The interior is meticulously maintained and thoughtfully designed to streamline workflow, making it a perfect fit for engineering or fabrication businesses.

Inside, you'll find a spacious open-plan factory floor, ideal for maneuvering equipment and machinery with ease. The unit is powered by a reliable 3-phase electrical system, ensuring smooth operation for heavy-duty industrial tasks.

237m<sup>2</sup>

237m<sup>2</sup>

7<sub>m</sub>