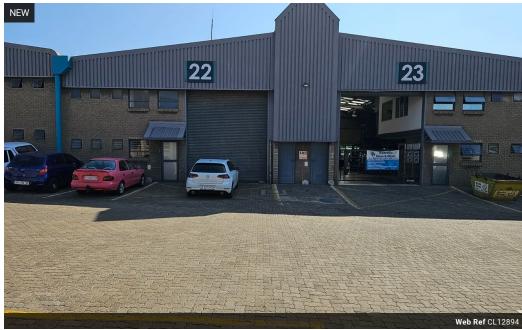

## Secure & Versatile Mini Factory To Let in Prime Wadeville Location

Positioned in the heart of Wadeville's bustling industrial zone, this neat and well-maintained mini factory is available to let and ideally suited for light industrial or manufacturing operations. Featuring durable, clean painted floors and a spacious layout, the unit is designed for efficient workflows and easy maintenance. The 80-amp three-phase power supply ensures reliable support for machinery and equipment, while the well-appointed office space provides a comfortable and functional environment for admin and

Located within a secure, access-controlled industrial park with 24-hour security, this unit offers peace of mind and around-theclock operational flexibility. Natural light streams through large windows, enhancing the workspace, and the park's strategic