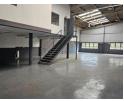

## Secure & Versatile Mini Factory To Let in Prime Wadeville Location

Positioned in the heart of Wadeville's bustling industrial zone, this neat and well-maintained mini factory is available to let and ideally suited for light industrial or manufacturing operations. Featuring durable, clean painted floors and a spacious layout, the unit is designed for efficient workflows and easy maintenance. The 80-amp three-phase power supply ensures reliable support for machinery and equipment, while the well-appointed office space provides a comfortable and functional environment for admin and

Located within a secure, access-controlled industrial park with 24-hour security, this unit offers peace of mind and around-theclock operational flexibility. Natural light streams through large windows, enhancing the workspace, and the park's strategic

## **Features**

Zoning Industrial

Interior

Sizes Floor Loading Cap. 5 Tn/m<sup>2</sup> Floor Size 394m<sup>2</sup> Power 3 Phase Yes Land Size 394m<sup>2</sup> Power Amps 80 **Building Height** 8m