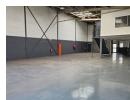

## Secure & Versatile Mini Factory To Let in Prime Wadeville Location

Positioned in the heart of Wadeville's bustling industrial zone, this neat and well-maintained mini factory is available to let and ideally suited for light industrial or manufacturing operations. Featuring durable, clean painted floors and a spacious layout, the unit is designed for efficient workflows and easy maintenance. The 80-amp three-phase power supply ensures reliable support for machinery and equipment, while the well-appointed office space provides a comfortable and functional environment for admin and

Located within a secure, access-controlled industrial park with 24-hour security, this unit offers peace of mind and around-theclock operational flexibility. Natural light streams through large windows, enhancing the workspace, and the park's strategic

## **Features**

Zoning Industrial

Interior

Sizes Floor Loading Cap. 5 Tn/m<sup>2</sup> Floor Size 394m<sup>2</sup> Power 3 Phase Yes Land Size 394m<sup>2</sup> Power Amps 80 **Building Height** 8m