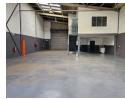

## Secure & Versatile Mini Factory To Let in Prime Wadeville Location

Positioned in the heart of Wadeville's bustling industrial zone, this neat and well-maintained mini factory is available to let and ideally suited for light industrial or manufacturing operations. Featuring durable, clean painted floors and a spacious layout, the unit is designed for efficient workflows and easy maintenance. The 80-amp three-phase power supply ensures reliable support for machinery and equipment, while the well-appointed office space provides a comfortable and functional environment for admin and

Located within a secure, access-controlled industrial park with 24-hour security, this unit offers peace of mind and around-theclock operational flexibility. Natural light streams through large windows, enhancing the workspace, and the park's strategic