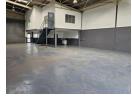

## Secure & Versatile Mini Factory To Let in Prime Wadeville Location

Positioned in the heart of Wadeville's bustling industrial zone, this neat and well-maintained mini factory is available to let and ideally suited for light industrial or manufacturing operations. Featuring durable, clean painted floors and a spacious layout, the unit is designed for efficient workflows and easy maintenance. The 80-amp three-phase power supply ensures reliable support for machinery and equipment, while the well-appointed office space provides a comfortable and functional environment for admin and

Located within a secure, access-controlled industrial park with 24-hour security, this unit offers peace of mind and around-theclock operational flexibility. Natural light streams through large windows, enhancing the workspace, and the park's strategic