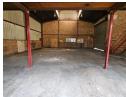

## 300m2 To Let in Wadeville

Makriel

A 300m² mini factory available to let in Wadeville, Germiston. This property is located in a safe and secure industrial park. The unit is equipped with a large roller door, providing easy access to the factory space. It also features pre-paid three-phase power, allowing tenants to monitor their own energy consumption. Additionally, there is a mezzanine floor for extra storage or operational space. The property includes excellent office and ablution facilities, which will be freshly painted before occupation.

## Features

**Building Name** 

Zoning Industrial Interior Exterior Sizes Floor Loading Cap. 5 Tn/m<sup>2</sup> Open Parking Bays Floor Size 300m<sup>2</sup> Power 3 Phase Land Size 300m<sup>2</sup> Yes **Building Height** 63 Power Amps 8m