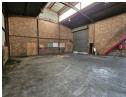

## 300m2 To Let in Wadeville

Makriel

A 300m² mini factory available to let in Wadeville, Germiston. This property is located in a safe and secure industrial park. The unit is equipped with a large roller door, providing easy access to the factory space. It also features pre-paid three-phase power, allowing tenants to monitor their own energy consumption. Additionally, there is a mezzanine floor for extra storage or operational space. The property includes excellent office and ablution facilities, which will be freshly painted before occupation.

## Features

**Building Name** 

Zoning Industrial Interior Exterior Sizes Floor Loading Cap. 5 Tn/m<sup>2</sup> Open Parking Bays Floor Size 300m<sup>2</sup> Power 3 Phase Land Size 300m<sup>2</sup> Yes **Building Height** 63 Power Amps 8m