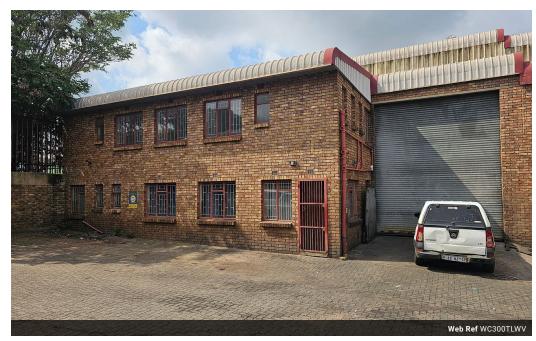

## 300m2 To Let in Wadeville

Makriel

A 300m² mini factory available to let in Wadeville, Germiston. This property is located in a safe and secure industrial park. The unit is equipped with a large roller door, providing easy access to the factory space. It also features pre-paid three-phase power, allowing tenants to monitor their own energy consumption. Additionally, there is a mezzanine floor for extra storage or operational space. The property includes excellent office and ablution facilities, which will be freshly painted before occupation.

## Features

**Building Name** 

Zoning Industrial Interior Exterior Sizes Floor Loading Cap. 5 Tn/m<sup>2</sup> Open Parking Bays Floor Size 300m<sup>2</sup> Power 3 Phase Land Size 300m<sup>2</sup> Yes **Building Height** 63 Power Amps 8m