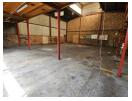

## 300m2 To Let in Wadeville

Makriel

A 300m² mini factory available to let in Wadeville, Germiston. This property is located in a safe and secure industrial park. The unit is equipped with a large roller door, providing easy access to the factory space. It also features pre-paid three-phase power, allowing tenants to monitor their own energy consumption. Additionally, there is a mezzanine floor for extra storage or operational space. The property includes excellent office and ablution facilities, which will be freshly painted before occupation.

## Features

**Building Name** 

Zoning Industrial Interior Exterior Sizes Floor Loading Cap. 5 Tn/m<sup>2</sup> Open Parking Bays Floor Size 300m<sup>2</sup> Power 3 Phase Land Size 300m<sup>2</sup> Yes **Building Height** 63 Power Amps 8m