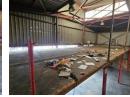

## 300m2 To Let in Wadeville

Makriel

A 300m² mini factory available to let in Wadeville, Germiston. This property is located in a safe and secure industrial park. The unit is equipped with a large roller door, providing easy access to the factory space. It also features pre-paid three-phase power, allowing tenants to monitor their own energy consumption. Additionally, there is a mezzanine floor for extra storage or operational space. The property includes excellent office and ablution facilities, which will be freshly painted before occupation.