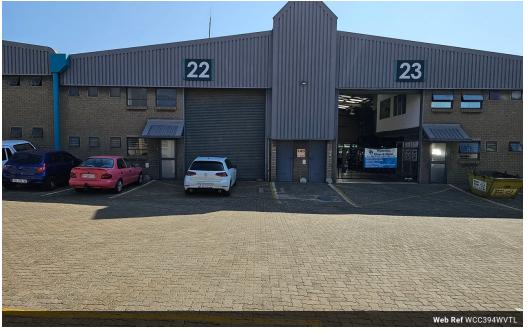

## 394m2 To Let in Wadeville

A neat and well-maintained mini factory is available to let in the highly sought-after industrial hub of Wadeville. This versatile unit is designed to accommodate a range of light industrial and manufacturing operations. The factory boasts clean, painted floors that provide a durable and professional workspace, enhancing operational efficiency and maintenance ease.

Situated within a secure industrial park, the property offers 24-hour security with controlled access, ensuring a safe and monitored