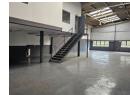

## 394m2 To Let in Wadeville

A neat and well-maintained mini factory is available to let in the highly sought-after industrial hub of Wadeville. This versatile unit is designed to accommodate a range of light industrial and manufacturing operations. The factory boasts clean, painted floors that provide a durable and professional workspace, enhancing operational efficiency and maintenance ease.

#### Interior

Floor Loading Cap. Power 3 Phase Power Amps 5 Tn/m<sup>2</sup>

Yes

80

Sizes Floor Size Land Size Building Height

394m² 394m² 8m