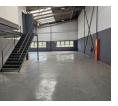

## 394m2 To Let in Wadeville

A neat and well-maintained mini factory is available to let in the highly sought-after industrial hub of Wadeville. This versatile unit is designed to accommodate a range of light industrial and manufacturing operations. The factory boasts clean, painted floors that provide a durable and professional workspace, enhancing operational efficiency and maintenance ease.

#### Interior

Floor Loading Cap. Power 3 Phase Power Amps 5 Tn/m<sup>2</sup>

Yes

80

Sizes Floor Size Land Size Building Height

394m² 394m² 8m