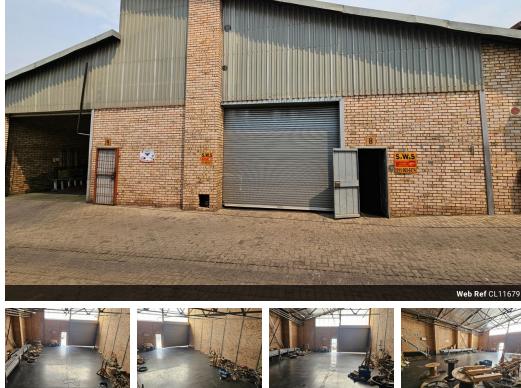

## 289sqm Mini Factory in Wadeville, Germiston

Available for rent in a secure, multi-tenant industrial complex, this versatile unit is ideal for various business needs. Designed to accommodate numerous lessees, the space features a generously sized roller shutter door and a dedicated pedestrian entrance, allowing for seamless accessibility. Inside, the unit opens up to a spacious rectangular warehouse or factory area, equipped with a private kitchenette and restroom for added convenience.

With a robust 60-amp three-phase power supply, this unit is perfectly suited for storage, light manufacturing, machining, or fabrication. Enhanced by 24-hour surveillance throughout the industrial park, tenants can enjoy a secure and well-maintained environment. This is a unique opportunity for businesses seeking a flexible and secure microunit in a prime industrial location.

## **Features**

**Building Name** Unit 18 Nagington Park Zoning Industrial

Interior Exterior Sizes Floor Loading Cap. 5 Tn/m<sup>2</sup> Security Yes Floor Size 289m<sup>2</sup> Power 3 Phase Yes Land Size 289m<sup>2</sup> Power Amps **Building Height** 6m