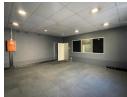

## 119m2 To Let in Wadeville

Available for rent within a secure multi-tenant industrial complex. Nestled within the complex, tailored to accommodate numerous lessees, this unit offers a host of valuable features. Notably, it boasts a generously sized roller shutter door, alongside an exclusive pedestrian entrance, ensuring effortless accessibility. Inside, the unit unfolds into a spacious rectangular warehouse or factory space, complete with a private kitchenette and restroom facilities, prioritizing convenience for its occupants.

Distinguishing itself with a robust 60-amp three-phase electricity provision, this unit caters to a wide spectrum of business needs, encompassing storage, manufacturing, machining, and light fabrication. Enhanced by the industrial park's round-the-clock