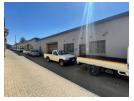

## 119m2 To Let in Wadeville

Available for rent within a secure multi-tenant industrial complex. Nestled within the complex, tailored to accommodate numerous lessees, this unit offers a host of valuable features. Notably, it boasts a generously sized roller shutter door, alongside an exclusive pedestrian entrance, ensuring effortless accessibility. Inside, the unit unfolds into a spacious rectangular warehouse or factory space, complete with a private kitchenette and restroom facilities, prioritizing convenience for its occupants.

Distinguishing itself with a robust 60-amp three-phase electricity provision, this unit caters to a wide spectrum of business needs, encompassing storage, manufacturing, machining, and light fabrication. Enhanced by the industrial park's round-the-clock