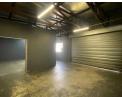

## 119m2 To Let in Wadeville

Available for rent within a secure multi-tenant industrial complex. Nestled within the complex, tailored to accommodate numerous lessees, this unit offers a host of valuable features. Notably, it boasts a generously sized roller shutter door, alongside an exclusive pedestrian entrance, ensuring effortless accessibility. Inside, the unit unfolds into a spacious rectangular warehouse or factory space, complete with a private kitchenette and restroom facilities, prioritizing convenience for its occupants.

Distinguishing itself with a robust 60-amp three-phase electricity provision, this unit caters to a wide spectrum of business needs, encompassing storage, manufacturing, machining, and light fabrication. Enhanced by the industrial park's round-the-clock