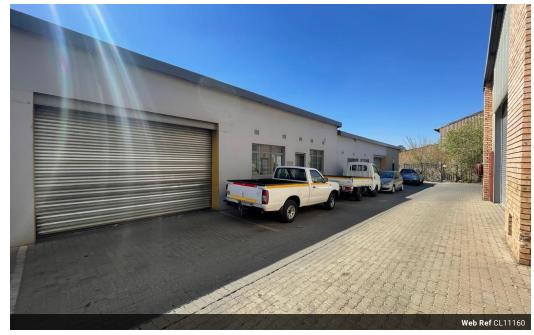

## 119m2 To Let in Wadeville

Available for rent within a secure multi-tenant industrial complex. Nestled within the complex, tailored to accommodate numerous lessees, this unit offers a host of valuable features. Notably, it boasts a generously sized roller shutter door, alongside an exclusive pedestrian entrance, ensuring effortless accessibility. Inside, the unit unfolds into a spacious rectangular warehouse or factory space, complete with a private kitchenette and restroom facilities, prioritizing convenience for its occupants.

Distinguishing itself with a robust 60-amp three-phase electricity provision, this unit caters to a wide spectrum of business needs, encompassing storage, manufacturing, machining, and light fabrication. Enhanced by the industrial park's round-the-clock