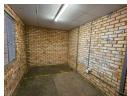

## 216m2 to let in Wadeville

This neat mini unit available for lease in Wadeville is situated in a safe and secure industrial park, conveniently located near major highway networks. The unit is accessible via a large roller door and includes two administrative offices. The factory floor is well-maintained and spacious. Additional amenities include staff ablutions and a kitchenette.

## **Features**

Interior

**Zoning** Industrial

Floor Loading Cap. Power 3 Phase Power Amps **Exterior** Security

2 Tn/m<sup>2</sup>

Yes

63

Yes

Sizes

Floor Size 216m² Land Size 216m² Building Height 8m