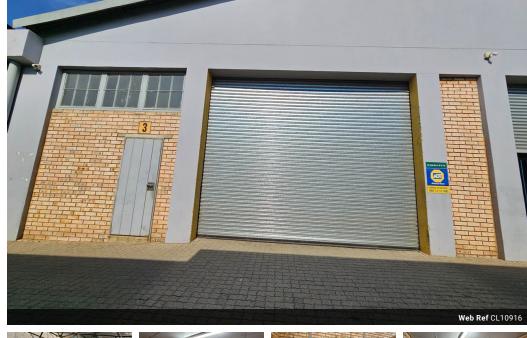

## 216m2 to let in Wadeville

This neat mini unit available for lease in Wadeville is situated in a safe and secure industrial park, conveniently located near major highway networks. The unit is accessible via a large roller door and includes two administrative offices. The factory floor is well-maintained and spacious. Additional amenities include staff ablutions and a kitchenette.