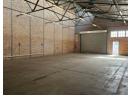

## 216m2 to let in Wadeville

This neat mini unit available for lease in Wadeville is situated in a safe and secure industrial park, conveniently located near major highway networks. The unit is accessible via a large roller door and includes two administrative offices. The factory floor is well-maintained and spacious. Additional amenities include staff ablutions and a kitchenette.