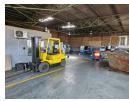

## 440sqm Mini Factory in Germiston

In Wadeville, Germiston, a well-kept and meticulously maintained mini unit awaits leasing. This factory offers impeccably maintained floors and a sturdy 125-amp power supply. Within the unit, you'll find a tidy and welcoming reception area, a well-organized administrative office, a neat kitchen, and staff facilities. Secure staff parking is available behind a locked gate, ensuring peace of mind.

This space is ideally tailored for small fabrication and engineering enterprises, although it can also accommodate the