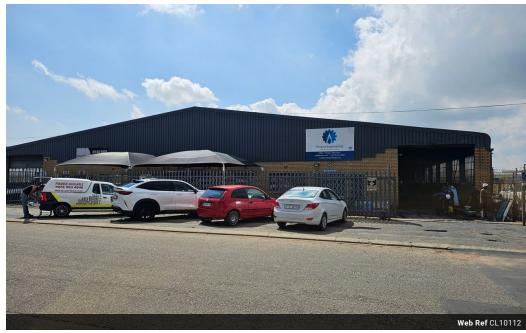

## 440sqm Mini Factory in Germiston

In Wadeville, Germiston, a well-kept and meticulously maintained mini unit awaits leasing. This factory offers impeccably maintained floors and a sturdy 125-amp power supply. Within the unit, you'll find a tidy and welcoming reception area, a well-organized administrative office, a neat kitchen, and staff facilities. Secure staff parking is available behind a locked gate, ensuring peace of mind.

This space is ideally tailored for small fabrication and engineering enterprises, although it can also accommodate the