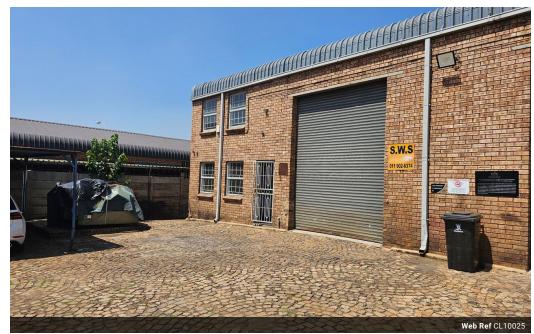

## 237m2 To let in Wadeville

Mini factory located within a secure industrial park, tailored for efficiency and productivity. This compact unit boasts a pristine interior, designed to optimize workflow for engineering and fabrication businesses.

Upon entering, you're greeted by a spacious floor layout, perfect for maneuvering machinery and equipment. The factory floor is

equipped with 3-phase power supply, ensuring seamless operations for heavy-duty tasks.

## **Features**

**Zoning** Industrial

Interior

Floor Loading Cap.  $10 \, Tn/m^2$ Power 3 Phase Yes Power Amps 80

Sizes

Floor Size 237m<sup>2</sup> Land Size 237m<sup>2</sup> **Building Height** 7m