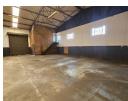

Upon entering, you're greeted by a spacious floor layout, perfect for maneuvering machinery and equipment. The factory floor is

equipped with 3-phase power supply, ensuring seamless operations for heavy-duty tasks.

## **Features**

**Zoning** Industrial

Interior

Floor Loading Cap.  $10 \, Tn/m^2$ Power 3 Phase Yes Power Amps 80

Sizes

Floor Size 237m<sup>2</sup> Land Size 237m<sup>2</sup> **Building Height** 7m