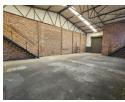

Upon entering, you're greeted by a spacious floor layout, perfect for maneuvering machinery and equipment. The factory floor is

equipped with 3-phase power supply, ensuring seamless operations for heavy-duty tasks.

## **Features**

**Zoning** Industrial

Interior

Floor Loading Cap.  $10 \, Tn/m^2$ Power 3 Phase Yes Power Amps 80

Sizes

Floor Size 237m<sup>2</sup> Land Size 237m<sup>2</sup> **Building Height** 7m