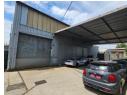

## 305m2 industrial facility to let in Wadeville

Mini factory is available to let within a well-protected industrial complex accommodating multiple tenants. This unit features two entrances, exclusive restroom facilities, and a small kitchenette. Additionally, it includes a 3-ton overhead crane and benefits from a pre-paid three-phase 60-amp electricity supply. The industrial park ensures 24-hour security and accommodates larger trucks. The environment is well-kept and orderly. Conveniently situated near the N17 highway and key arterial routes in Wadeville, this