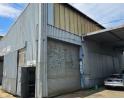

## 305m2 industrial facility to let in Wadeville

Mini factory is available to let within a well-protected industrial complex accommodating multiple tenants. This unit features two entrances, exclusive restroom facilities, and a small kitchenette. Additionally, it includes a 3-ton overhead crane and benefits from a pre-paid three-phase 60-amp electricity supply. The industrial park ensures 24-hour security and accommodates larger trucks. The environment is well-kept and orderly. Conveniently situated near the N17 highway and key arterial routes in Wadeville, this