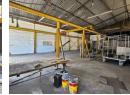

## 305m2 industrial facility to let in Wadeville

Mini factory is available to let within a well-protected industrial complex accommodating multiple tenants. This unit features two entrances, exclusive restroom facilities, and a small kitchenette. Additionally, it includes a 3-ton overhead crane and benefits from a pre-paid three-phase 60-amp electricity supply. The industrial park ensures 24-hour security and accommodates larger trucks. The environment is well-kept and orderly. Conveniently situated near the N17 highway and key arterial routes in Wadeville, this

## **Features**

Zoning Industrial

| Interior           |                      | Exterior |     | Sizes                  |       |
|--------------------|----------------------|----------|-----|------------------------|-------|
| Floor Loading Cap. | 10 Tn/m <sup>2</sup> | Security | Yes | Floor Size             | 305m² |
| Power 3 Phase      | Yes                  |          |     | Land Size              | 305m² |
| Power Amps         | 60                   |          |     | <b>Building Height</b> | 6m    |