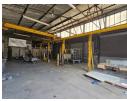

## 305m2 industrial facility to let in Wadeville

Mini factory is available to let within a well-protected industrial complex accommodating multiple tenants. This unit features two entrances, exclusive restroom facilities, and a small kitchenette. Additionally, it includes a 3-ton overhead crane and benefits from a pre-paid three-phase 60-amp electricity supply. The industrial park ensures 24-hour security and accommodates larger trucks. The environment is well-kept and orderly. Conveniently situated near the N17 highway and key arterial routes in Wadeville, this

## **Features**

Zoning Industrial

| Interior           |                      | Exterior |     | Sizes                  |       |
|--------------------|----------------------|----------|-----|------------------------|-------|
| Floor Loading Cap. | 10 Tn/m <sup>2</sup> | Security | Yes | Floor Size             | 305m² |
| Power 3 Phase      | Yes                  |          |     | Land Size              | 305m² |
| Power Amps         | 60                   |          |     | <b>Building Height</b> | 6m    |