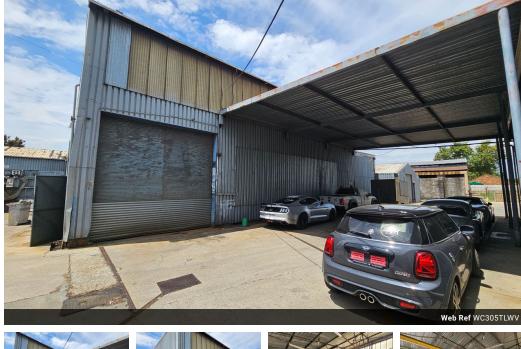

## 305m2 industrial facility to let in Wadeville

Mini factory is available to let within a well-protected industrial complex accommodating multiple tenants. This unit features two entrances, exclusive restroom facilities, and a small kitchenette. Additionally, it includes a 3-ton overhead crane and benefits from a pre-paid three-phase 60-amp electricity supply. The industrial park ensures 24-hour security and accommodates larger trucks. The environment is well-kept and orderly. Conveniently situated near the N17 highway and key arterial routes in Wadeville, this