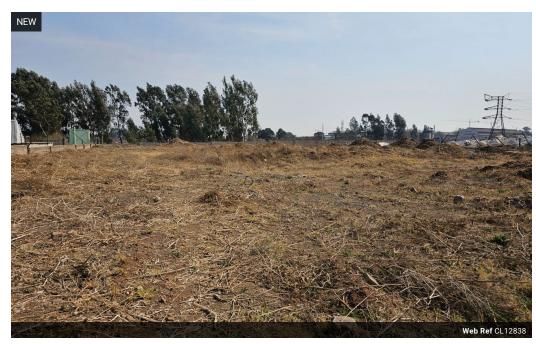

## Prime Industrial Yard To Let in Wadeville - Ideal for Custom Development

Unlock the potential of this expansive industrial yard in the heart of Wadeville, Germiston, which offers the perfect opportunity to build a facility tailored to your exact business needs. Whether you're planning a warehouse, truck workshop, or specialized operation, this blank canvas gives you the freedom to design a space that works for you.

The yard is fully enclosed with a secure perimeter wall, providing peace of mind in a well-established industrial area. With excellent access to major routes like the N17 and N3, this site is a strategic choice for businesses looking to optimize logistics and grow.

## Features

Zoning Industrial

Sizes

Floor Size 9,000m² Land Size 9,000m²