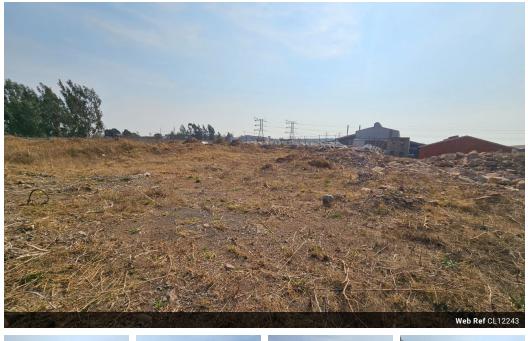

## Prime Industrial Yard for Lease in Wadeville - Build to Suit!

Seize a unique opportunity to lease an expansive industrial yard in Wadeville, Germiston, offering a blank canvas for your business vision. Whether you need a custom-built warehouse, a truck workshop, or a tailored industrial facility, this site provides the flexibility to develop a space that perfectly suits your operational needs.

Enclosed by a secure perimeter wall, the property ensures a safe working environment in a well-established industrial hub. With easy access to major transport routes, this prime location is ideal for businesses looking to establish a strategic base. Don't miss

## Features

Zoning Industrial

**Sizes** Floor Size Land Size

9,000m² 9,000m²