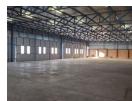

## 1000m2 Industrial Factory To Let With 800amps of power

Neat and well maintained factory to let in a secure and safe complex in Wadeville. This property is fitted with multiple sliding doors that gives the tenant fantastic access to any point of the factory/warehouse. A huge plus for this property is that it has 800 amps of three phase power making this property a great fit for plastic extrusion or power hungry businesses.

Yes

There is a new office component that has just been built that offers multiple spaces that can be used for admin and workshop staff, this space is well placed within the factory to over look all operations. This property is a real must see and will not be