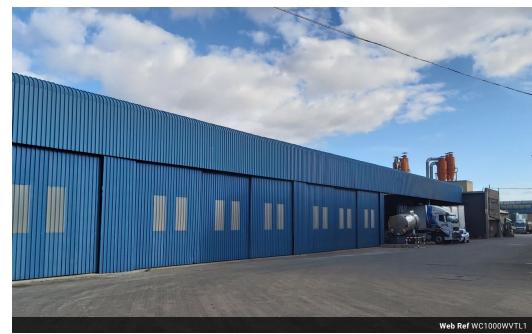

## 1000m2 Industrial Factory To Let With 800amps of power

Neat and well maintained factory to let in a secure and safe complex in Wadeville. This property is fitted with multiple sliding doors that gives the tenant fantastic access to any point of the factory/warehouse. A huge plus for this property is that it has 800 amps of three phase power making this property a great fit for plastic extrusion or power hungry businesses.

Yes

There is a new office component that has just been built that offers multiple spaces that can be used for admin and workshop staff, this space is well placed within the factory to over look all operations. This property is a real must see and will not be

## Features

Building Name Xtrude Zoning Industrial

 Interior
 Exterior

 Floor Loading Cap.
 50 Tn/m²
 Security

 Power 3 Phase
 Yes

 Power Amps
 800

Sizes
Floor Size 1,000m²
Land Size 30,000m²
Building Height 8m