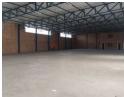

## 1000m2 Industrial Factory To Let With 800amps of power

Neat and well maintained factory to let in a secure and safe complex in Wadeville. This property is fitted with multiple sliding doors that gives the tenant fantastic access to any point of the factory/warehouse. A huge plus for this property is that it has 800 amps of three phase power making this property a great fit for plastic extrusion or power hungry businesses.

## Features

Building Name Xtrude Zoning Industrial

 Interior
 Exterior

 Floor Loading Cap.
 50 Tn/m²
 Security

 Power 3 Phase
 Yes

 Power Amps
 800

Sizes
Floor Size 1,000m²
Land Size 30,000m²
Building Height 8m