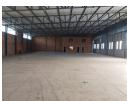

## 1000m2 Industrial Factory To Let With 800amps of power

Neat and well maintained factory to let in a secure and safe complex in Wadeville. This property is fitted with multiple sliding doors that gives the tenant fantastic access to any point of the factory/warehouse. A huge plus for this property is that it has 800 amps of three phase power making this property a great fit for plastic extrusion or power hungry businesses.

Yes

There is a new office component that has just been built that offers multiple spaces that can be used for admin and workshop staff, this space is well placed within the factory to over look all operations. This property is a real must see and will not be