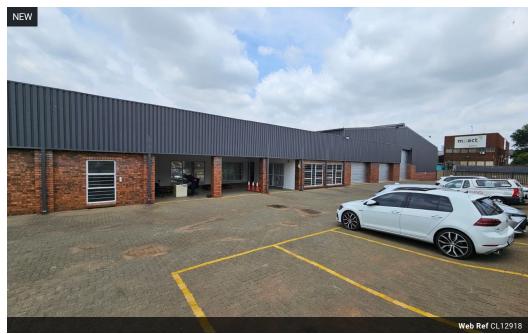

Unlock the potential of this newly renovated industrial facility in the heart of Wadeville. Previously operated as a tire fitment center, this adaptable property is fully equipped for similar use or can be customized for various industrial applications. It features a spacious office component, a functional warehouse, and an impressive 5,500m² paved yard—perfect for accommodating trucks, containers, and large-scale operations.

Designed for efficiency, the property includes multiple roller shutter doors for smooth vehicle access and enhanced logistics. A newly installed fire detection system boosts safety, while the overall layout offers flexibility and room to grow. Whether you're