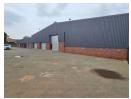

Unlock the potential of this newly renovated industrial facility in the heart of Wadeville. Previously operated as a tire fitment center, this adaptable property is fully equipped for similar use or can be customized for various industrial applications. It features a spacious office component, a functional warehouse, and an impressive 5,500m² paved yard—perfect for accommodating trucks, containers, and large-scale operations.

Designed for efficiency, the property includes multiple roller shutter doors for smooth vehicle access and enhanced logistics. A newly installed fire detection system boosts safety, while the overall layout offers flexibility and room to grow. Whether you're