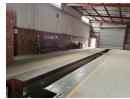

Unlock the potential of this newly renovated industrial facility in the heart of Wadeville. Previously operated as a tire fitment center, this adaptable property is fully equipped for similar use or can be customized for various industrial applications. It features a spacious office component, a functional warehouse, and an impressive 5,500m² paved yard—perfect for accommodating trucks, containers, and large-scale operations.

Designed for efficiency, the property includes multiple roller shutter doors for smooth vehicle access and enhanced logistics. A newly installed fire detection system boosts safety, while the overall layout offers flexibility and room to grow. Whether you're