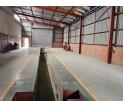

Unlock the potential of this newly renovated industrial facility in the heart of Wadeville. Previously operated as a tire fitment center, this adaptable property is fully equipped for similar use or can be customized for various industrial applications. It features a spacious office component, a functional warehouse, and an impressive 5,500m² paved yard—perfect for accommodating trucks, containers, and large-scale operations.

Designed for efficiency, the property includes multiple roller shutter doors for smooth vehicle access and enhanced logistics. A newly installed fire detection system boosts safety, while the overall layout offers flexibility and room to grow. Whether you're