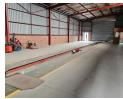

Unlock the potential of this newly renovated industrial facility in the heart of Wadeville. Previously operated as a tire fitment center, this adaptable property is fully equipped for similar use or can be customized for various industrial applications. It features a spacious office component, a functional warehouse, and an impressive 5,500m² paved yard—perfect for accommodating trucks, containers, and large-scale operations.

Designed for efficiency, the property includes multiple roller shutter doors for smooth vehicle access and enhanced logistics. A newly installed fire detection system boosts safety, while the overall layout offers flexibility and room to grow. Whether you're