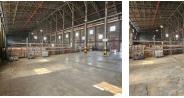

### Expansive 4,800m<sup>2</sup> Industrial Facility on 16,500m<sup>2</sup> Stand – Ideal for Logistics & Fabrication

Unlock serious operational potential with this large-scale industrial property, perfectly suited for logistics, engineering, or fabrication businesses. Set on a 16,500m<sup>2</sup> stand, the property offers approximately 4,800m<sup>2</sup> of under-roof space with generous roof height and a fully installed sprinkler system. Multiple roller shutter doors ensure smooth vehicle access, supporting high-volume, heavy-duty operations with ease.

#### Interior

Floor Loading Cap. Power 3 Phase 5 Tn/m<sup>2</sup>

Yes

Sizes Floor Size Land Size Building Height

4,800m² 16,500m² 1m