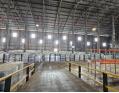

### Expansive 4,800m<sup>2</sup> Industrial Facility on 16,500m<sup>2</sup> Stand – Ideal for Logistics & Fabrication

Unlock serious operational potential with this large-scale industrial property, perfectly suited for logistics, engineering, or fabrication businesses. Set on a 16,500m<sup>2</sup> stand, the property offers approximately 4,800m<sup>2</sup> of under-roof space with generous roof height and a fully installed sprinkler system. Multiple roller shutter doors ensure smooth vehicle access, supporting high-volume, heavy-duty operations with ease.

Enhancing functionality are dedicated loading areas, including both dock-level and on-grade access points, plus a convenient wash bay for larger vehicles. The expansive yard is designed with multiple entry and exit gates to streamline truck movement and optimize traffic flow. This is a rare opportunity to secure a fully equipped facility in a strategic location—contact us today to book

#### Interior

Floor Loading Cap. Power 3 Phase 5 Tn/m<sup>2</sup>

Yes

Sizes Floor Size Land Size Building Height

4,800m² 16,500m² 1m