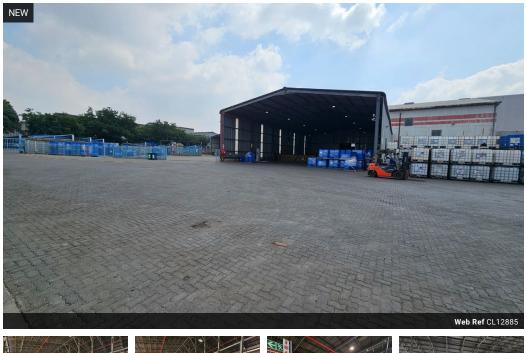

### Expansive 4,800m<sup>2</sup> Industrial Facility on 16,500m<sup>2</sup> Stand – Ideal for Logistics & Fabrication

Unlock serious operational potential with this large-scale industrial property, perfectly suited for logistics, engineering, or fabrication businesses. Set on a 16,500m<sup>2</sup> stand, the property offers approximately 4,800m<sup>2</sup> of under-roof space with generous roof height and a fully installed sprinkler system. Multiple roller shutter doors ensure smooth vehicle access, supporting high-volume, heavy-duty operations with ease.

Enhancing functionality are dedicated loading areas, including both dock-level and on-grade access points, plus a convenient wash bay for larger vehicles. The expansive yard is designed with multiple entry and exit gates to streamline truck movement and optimize traffic flow. This is a rare opportunity to secure a fully equipped facility in a strategic location—contact us today to book