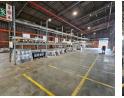

### Expansive 4,800m<sup>2</sup> Industrial Facility on 16,500m<sup>2</sup> Stand – Ideal for Logistics & Fabrication

Unlock serious operational potential with this large-scale industrial property, perfectly suited for logistics, engineering, or fabrication businesses. Set on a 16,500m<sup>2</sup> stand, the property offers approximately 4,800m<sup>2</sup> of under-roof space with generous roof height and a fully installed sprinkler system. Multiple roller shutter doors ensure smooth vehicle access, supporting high-volume, heavy-duty operations with ease.

#### Interior

Floor Loading Cap. Power 3 Phase 5 Tn/m<sup>2</sup>

Yes

Sizes Floor Size Land Size Building Height

4,800m² 16,500m² 1m