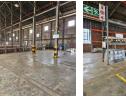

### Expansive 4,800m<sup>2</sup> Industrial Facility on 16,500m<sup>2</sup> Stand – Ideal for Logistics & Fabrication

Unlock serious operational potential with this large-scale industrial property, perfectly suited for logistics, engineering, or fabrication businesses. Set on a 16,500m<sup>2</sup> stand, the property offers approximately 4,800m<sup>2</sup> of under-roof space with generous roof height and a fully installed sprinkler system. Multiple roller shutter doors ensure smooth vehicle access, supporting high-volume, heavy-duty operations with ease.

#### Interior

Floor Loading Cap. Power 3 Phase 5 Tn/m<sup>2</sup>

Yes

Sizes Floor Size Land Size Building Height

4,800m² 16,500m² 1m