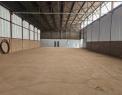

## 570m2 Factory to let in Wadeville

This factory/warehouse is in excellent condition and is located in the busy industrial area of Wadeville, Germiston. It is part of a secure business park, ensuring a safe working environment. The unit has a large roller door at the front, making it easy for trucks and deliveries to move in and out. Inside, the warehouse offers great height, providing plenty of vertical space for storage or machinery.

## **Features**

**Zoning** Industrial

Interior

Floor Loading Cap. 5 Tn/m²
Power 3 Phase Yes
Power Amps 80

Sizes

Floor Size 570m²
Land Size 570m²
Building Height 8m