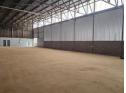

## 570m2 Factory to let in Wadeville

This factory/warehouse is in excellent condition and is located in the busy industrial area of Wadeville, Germiston. It is part of a secure business park, ensuring a safe working environment. The unit has a large roller door at the front, making it easy for trucks and deliveries to move in and out. Inside, the warehouse offers great height, providing plenty of vertical space for storage or machinery.

The property has been recently renovated, giving it a fresh and modern look. The factory area is clean and well-organized, while the offices and staff facilities (such as bathrooms) have been upgraded to a high standard.