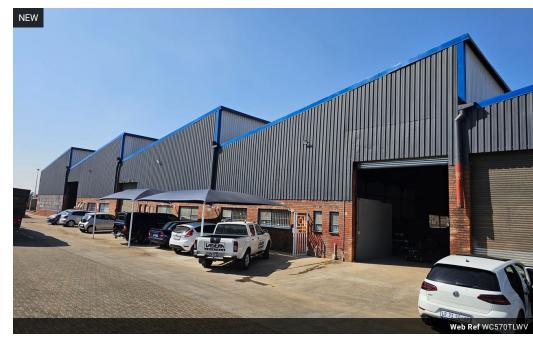

## 570m2 Factory to let in Wadeville

This factory/warehouse is in excellent condition and is located in the busy industrial area of Wadeville, Germiston. It is part of a secure business park, ensuring a safe working environment. The unit has a large roller door at the front, making it easy for trucks and deliveries to move in and out. Inside, the warehouse offers great height, providing plenty of vertical space for storage or machinery.

The property has been recently renovated, giving it a fresh and modern look. The factory area is clean and well-organized, while the offices and staff facilities (such as bathrooms) have been upgraded to a high standard.

With 80 amps of three-phase power, this space is perfect for businesses involved in engineering, manufacturing, or fabrication