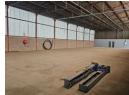

## 570m2 Factory to let in Wadeville

This factory/warehouse is in excellent condition and is located in the busy industrial area of Wadeville, Germiston. It is part of a secure business park, ensuring a safe working environment. The unit has a large roller door at the front, making it easy for trucks and deliveries to move in and out. Inside, the warehouse offers great height, providing plenty of vertical space for storage or machinery.

The property has been recently renovated, giving it a fresh and modern look. The factory area is clean and well-organized, while the offices and staff facilities (such as bathrooms) have been upgraded to a high standard.