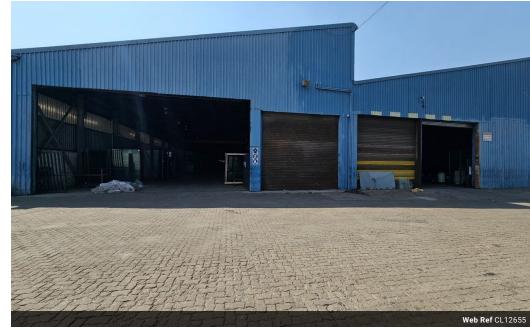

## High-Powered 3,500m<sup>2</sup> Factory with Overhead Cranes in Wadeville

This exceptional 3,500m² factory in Wadeville is designed for heavy-duty industrial operations, featuring two 3-ton overhead cranes spanning expansive crane bays—perfect for lifting, fabrication, and manufacturing. The facility offers seamless truck access and maneuverability, ensuring smooth logistics. A dedicated office component provides a professional workspace for administrative functions, creating an efficient and well-integrated business environment.

Equipped with a powerful 800-amp three-phase power supply (subject to an electricity deposit), this facility is ideal for engineering, manufacturing, and large-scale production. Located in the heart of Wadeville's industrial hub, it offers prime connectivity for

## **Features**

Power Amps

Zoning Industrial

**Interior**Floor Loading Cap.
Power 3 Phase

10 Tn/m² Yes 800 **Exterior** Security

Vec

Sizes

Floor Size Land Size Building Height 2,600m<sup>2</sup> 30,000m<sup>2</sup> 6m