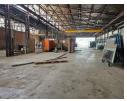

## High-Powered 3,500m<sup>2</sup> Factory with Overhead Cranes in Wadeville

This exceptional 3,500m² factory in Wadeville is designed for heavy-duty industrial operations, featuring two 3-ton overhead cranes spanning expansive crane bays—perfect for lifting, fabrication, and manufacturing. The facility offers seamless truck access and maneuverability, ensuring smooth logistics. A dedicated office component provides a professional workspace for administrative functions, creating an efficient and well-integrated business environment.

Equipped with a powerful 800-amp three-phase power supply (subject to an electricity deposit), this facility is ideal for engineering, manufacturing, and large-scale production. Located in the heart of Wadeville's industrial hub, it offers prime connectivity for