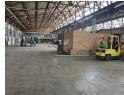

## High-Powered 3,500m<sup>2</sup> Factory with Overhead Cranes in Wadeville

This exceptional 3,500m² factory in Wadeville is designed for heavy-duty industrial operations, featuring two 3-ton overhead cranes spanning expansive crane bays—perfect for lifting, fabrication, and manufacturing. The facility offers seamless truck access and maneuverability, ensuring smooth logistics. A dedicated office component provides a professional workspace for administrative functions, creating an efficient and well-integrated business environment.

## **Features**

Power Amps

Zoning Industrial

**Interior**Floor Loading Cap.
Power 3 Phase

10 Tn/m² Yes 800 **Exterior** Security

Vec

Sizes

Floor Size Land Size Building Height 2,600m<sup>2</sup> 30,000m<sup>2</sup> 6m