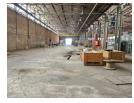

## High-Powered 3,500m<sup>2</sup> Factory with Overhead Cranes in Wadeville

This exceptional 3,500m² factory in Wadeville is designed for heavy-duty industrial operations, featuring two 3-ton overhead cranes spanning expansive crane bays—perfect for lifting, fabrication, and manufacturing. The facility offers seamless truck access and maneuverability, ensuring smooth logistics. A dedicated office component provides a professional workspace for administrative functions, creating an efficient and well-integrated business environment.

## **Features**

Power Amps

Zoning Industrial

**Interior**Floor Loading Cap.
Power 3 Phase

10 Tn/m² Yes 800 **Exterior** Security

Vec

Sizes

Floor Size Land Size Building Height 2,600m<sup>2</sup> 30,000m<sup>2</sup> 6m