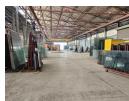

## High-Powered 3,500m<sup>2</sup> Factory with Overhead Cranes in Wadeville

This exceptional 3,500m² factory in Wadeville is designed for heavy-duty industrial operations, featuring two 3-ton overhead cranes spanning expansive crane bays—perfect for lifting, fabrication, and manufacturing. The facility offers seamless truck access and maneuverability, ensuring smooth logistics. A dedicated office component provides a professional workspace for administrative functions, creating an efficient and well-integrated business environment.

Equipped with a powerful 800-amp three-phase power supply (subject to an electricity deposit), this facility is ideal for engineering, manufacturing, and large-scale production. Located in the heart of Wadeville's industrial hub, it offers prime connectivity for