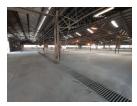

# Expansive Industrial Facility with Cranes & Massive Yard Space

This meticulously maintained standalone factory/workshop offers unmatched accessibility near the N17 highway, ensuring seamless logistics with multiple entry points. The property features versatile office spaces, perfect for both administrative functions and executive meetings, making it a well-rounded business hub.

Set on an impressive 39,000m<sup>2</sup> paved yard, this facility provides ample room for workshops, storage, and vehicle maneuvering. Equipped with cranes ranging from 2 to 5 tons and a robust three-phase power supply, it is ideally suited for both light