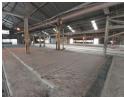

# Expansive Industrial Facility with Cranes & Massive Yard Space

This meticulously maintained standalone factory/workshop offers unmatched accessibility near the N17 highway, ensuring seamless logistics with multiple entry points. The property features versatile office spaces, perfect for both administrative functions and executive meetings, making it a well-rounded business hub.

Set on an impressive 39,000m<sup>2</sup> paved yard, this facility provides ample room for workshops, storage, and vehicle maneuvering. Equipped with cranes ranging from 2 to 5 tons and a robust three-phase power supply, it is ideally suited for both light