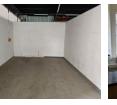

## 832m2 Factory to let in Wadeville

5 Tn/m<sup>2</sup>

Yes

125

Available for rent, this versatile workshop and office space is located in the well-established industrial hub of Wadeville. The property is designed with functionality in mind, featuring a reception area and a spacious driveway that allows for easy access and maneuvering of trucks for both receiving and dispatching goods. The factory space offers an open-plan layout, providing plenty of flexibility for various types of industrial operations. It benefits from excellent floor space and an abundance of natural light, enhancing the working environment. Additionally, the workshop is equipped with a substantial 125-amp, three-phase electrical supply to meet the demands of heavy machinery and equipment.

#### Interior

Floor Loading Cap. Power 3 Phase Power Amps Exterior Security

**Sizes** Floor Size Land Size Building Height

832m² 950m² 7m