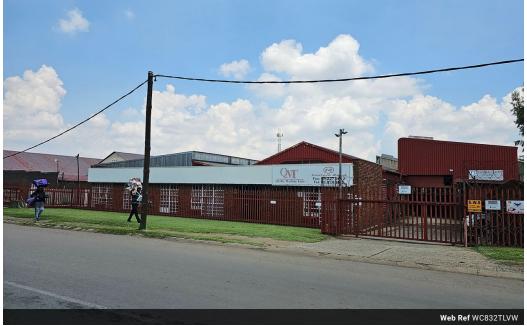

## 832m2 Factory to let in Wadeville

5 Tn/m<sup>2</sup>

Yes

125

Available for rent, this versatile workshop and office space is located in the well-established industrial hub of Wadeville. The property is designed with functionality in mind, featuring a reception area and a spacious driveway that allows for easy access and maneuvering of trucks for both receiving and dispatching goods. The factory space offers an open-plan layout, providing plenty of flexibility for various types of industrial operations. It benefits from excellent floor space and an abundance of natural light, enhancing the working environment. Additionally, the workshop is equipped with a substantial 125-amp, three-phase electrical supply to meet the demands of heavy machinery and equipment.

#### Interior

Floor Loading Cap. Power 3 Phase Power Amps Exterior Security

**Sizes** Floor Size Land Size Building Height

832m² 950m² 7m