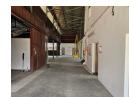

## 832m2 Factory to let in Wadeville

5 Tn/m<sup>2</sup>

Yes

125

Available for rent, this versatile workshop and office space is located in the well-established industrial hub of Wadeville. The property is designed with functionality in mind, featuring a reception area and a spacious driveway that allows for easy access and maneuvering of trucks for both receiving and dispatching goods. The factory space offers an open-plan layout, providing plenty of flexibility for various types of industrial operations. It benefits from excellent floor space and an abundance of natural light, enhancing the working environment. Additionally, the workshop is equipped with a substantial 125-amp, three-phase electrical supply to meet the demands of heavy machinery and equipment.

#### Interior

Floor Loading Cap. Power 3 Phase Power Amps Exterior Security

**Sizes** Floor Size Land Size Building Height

832m² 950m² 7m