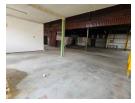

## 832m2 Factory to let in Wadeville

5 Tn/m<sup>2</sup>

Yes

125

Available for rent, this versatile workshop and office space is located in the well-established industrial hub of Wadeville. The property is designed with functionality in mind, featuring a reception area and a spacious driveway that allows for easy access and maneuvering of trucks for both receiving and dispatching goods. The factory space offers an open-plan layout, providing plenty of flexibility for various types of industrial operations. It benefits from excellent floor space and an abundance of natural light, enhancing the working environment. Additionally, the workshop is equipped with a substantial 125-amp, three-phase electrical supply to meet the demands of heavy machinery and equipment.

#### Interior

Floor Loading Cap. Power 3 Phase Power Amps Exterior Security

**Sizes** Floor Size Land Size Building Height

832m² 950m² 7m