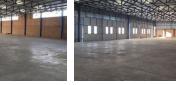

# Well-Maintained Factory for Rent in Secure Wadeville Industrial Park

This neat and well-maintained factory space in Wadeville, Germiston, is now available for lease. Designed for efficiency, the unit features a large sliding door for easy access, ensuring smooth operations for loading and offloading. Inside, the space includes well-kept office areas and staff ablution facilities, creating a functional and comfortable work environment. The factory is equipped with a powerful 800 AMPS three-phase power supply, making it an excellent choice for various industrial applications.

#### Interior

Floor Loading Cap. Power 3 Phase Power Amps 3 Tn/m<sup>2</sup>

Yes

800

**Exterior** Security Open Parking Bays Sizes Floor Size Land Size Building Height

1,000m² 1,000m² 7m