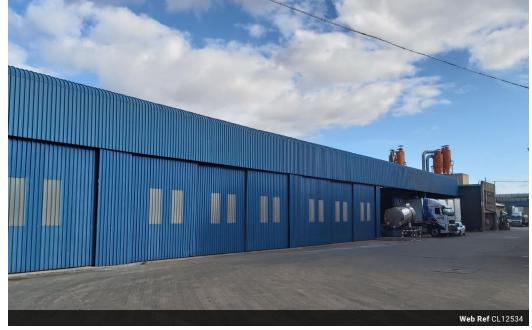

# Well-Maintained Factory for Rent in Secure Wadeville Industrial Park

This neat and well-maintained factory space in Wadeville, Germiston, is now available for lease. Designed for efficiency, the unit features a large sliding door for easy access, ensuring smooth operations for loading and offloading. Inside, the space includes well-kept office areas and staff ablution facilities, creating a functional and comfortable work environment. The factory is equipped with a powerful 800 AMPS three-phase power supply, making it an excellent choice for various industrial applications.

Situated within a secure industrial park with 24-hour security, this property offers peace of mind and a professional setting for your business. The location provides excellent connectivity to major transport routes, allowing for seamless logistics and accessibility.