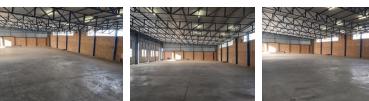

# Well-Maintained Factory for Rent in Secure Wadeville Industrial Park

This neat and well-maintained factory space in Wadeville, Germiston, is now available for lease. Designed for efficiency, the unit features a large sliding door for easy access, ensuring smooth operations for loading and offloading. Inside, the space includes well-kept office areas and staff ablution facilities, creating a functional and comfortable work environment. The factory is equipped with a powerful 800 AMPS three-phase power supply, making it an excellent choice for various industrial applications.

#### Interior

Floor Loading Cap. Power 3 Phase Power Amps 3 Tn/m<sup>2</sup>

Yes

800

**Exterior** Security Open Parking Bays Sizes Floor Size Land Size Building Height

1,000m² 1,000m² 7m