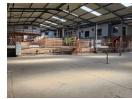

## 5,500m² Factory To Let in Wadeville

This spacious industrial factory for lease is thoughtfully designed to cater to a wide array of business needs, focusing on operational efficiency. Featuring multiple roller doors for effortless access, the facility is ideal for engineering and fabrication companies, supported by a reliable three-phase power connection to handle large-scale operations. The property also offers ample staff parking and well-maintained ablution facilities, creating a safe and comfortable working environment. In addition, a range of office spaces provides the flexibility to meet the unique requirements of your business.

 $The property's \ key \ advantages \ include \ its \ adaptability \ and \ accessibility, with \ strategically \ positioned \ roller \ doors \ for \ easy \ entry \ and \ accessibility, with \ strategically \ positioned \ roller \ doors \ for \ easy \ entry \ and \ accessibility, with \ strategically \ positioned \ roller \ doors \ for \ easy \ entry \ and \ accessibility, \ with \ strategically \ positioned \ roller \ doors \ for \ easy \ entry \ and \ accessibility, \ with \ strategically \ positioned \ roller \ doors \ for \ easy \ entry \ and \ accessibility, \ with \ strategically \ positioned \ roller \ doors \ for \ easy \ entry \ and \ accessibility, \ with \ strategically \ positioned \ roller \ doors \ for \ easy \ entry \ and \ accessibility, \ with \ strategically \ positioned \ roller \ doors \ for \ easy \ entry \$ 