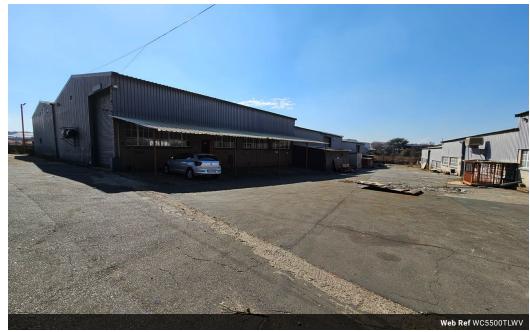

## 5,500m² Factory To Let in Wadeville

This spacious industrial factory for lease is thoughtfully designed to cater to a wide array of business needs, focusing on operational efficiency. Featuring multiple roller doors for effortless access, the facility is ideal for engineering and fabrication companies, supported by a reliable three-phase power connection to handle large-scale operations. The property also offers ample staff parking and well-maintained ablution facilities, creating a safe and comfortable working environment. In addition, a range of office spaces provides the flexibility to meet the unique requirements of your business.

## **Features**

Zoning Industrial

Interior Floor Loading Cap. Air Conditioning Power 3 Phase

Power Amps

5 Tn/m² Yes Yes 200 Sizes

Floor Size Land Size Building Height 5,500m<sup>2</sup> 7,000m<sup>2</sup> 7m