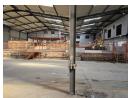

## 5,500m² Factory To Let in Wadeville

This spacious industrial factory for lease is thoughtfully designed to cater to a wide array of business needs, focusing on operational efficiency. Featuring multiple roller doors for effortless access, the facility is ideal for engineering and fabrication companies, supported by a reliable three-phase power connection to handle large-scale operations. The property also offers ample staff parking and well-maintained ablution facilities, creating a safe and comfortable working environment. In addition, a range of office spaces provides the flexibility to meet the unique requirements of your business.

 $The property's \ key \ advantages \ include \ its \ adaptability \ and \ accessibility, with \ strategically \ positioned \ roller \ doors \ for \ easy \ entry \ and \ accessibility, with \ strategically \ positioned \ roller \ doors \ for \ easy \ entry \ and \ accessibility, with \ strategically \ positioned \ roller \ doors \ for \ easy \ entry \ and \ accessibility, \ with \ strategically \ positioned \ roller \ doors \ for \ easy \ entry \ and \ accessibility, \ with \ strategically \ positioned \ roller \ doors \ for \ easy \ entry \ and \ accessibility, \ with \ strategically \ positioned \ roller \ doors \ for \ easy \ entry \ and \ accessibility, \ with \ strategically \ positioned \ roller \ doors \ for \ easy \ entry \ and \ accessibility, \ with \ strategically \ positioned \ roller \ doors \ for \ easy \ entry \$ 