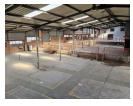

## 5,500m² Factory To Let in Wadeville

This spacious industrial factory for lease is thoughtfully designed to cater to a wide array of business needs, focusing on operational efficiency. Featuring multiple roller doors for effortless access, the facility is ideal for engineering and fabrication companies, supported by a reliable three-phase power connection to handle large-scale operations. The property also offers ample staff parking and well-maintained ablution facilities, creating a safe and comfortable working environment. In addition, a range of office spaces provides the flexibility to meet the unique requirements of your business.

## **Features**

Zoning Industrial

Interior Floor Loading Cap. Air Conditioning Power 3 Phase

Power Amps

5 Tn/m² Yes Yes 200 Sizes

Floor Size Land Size Building Height 5,500m<sup>2</sup> 7,000m<sup>2</sup> 7m