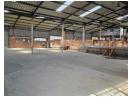

## 5,500m² Factory To Let in Wadeville

This spacious industrial factory for lease is thoughtfully designed to cater to a wide array of business needs, focusing on operational efficiency. Featuring multiple roller doors for effortless access, the facility is ideal for engineering and fabrication companies, supported by a reliable three-phase power connection to handle large-scale operations. The property also offers ample staff parking and well-maintained ablution facilities, creating a safe and comfortable working environment. In addition, a range of office spaces provides the flexibility to meet the unique requirements of your business.

## **Features**

Zoning Industrial

Interior Floor Loading Cap. Air Conditioning Power 3 Phase

Power Amps

5 Tn/m² Yes Yes 200 Sizes

Floor Size Land Size Building Height 5,500m<sup>2</sup> 7,000m<sup>2</sup> 7m