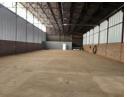

## Brand-New Industrial Units - Modern, Efficient, and Ready Soon!

Seize the opportunity to secure a state-of-the-art industrial unit in this soon-to-be-completed development, designed for optimal workflow and efficiency. Each unit features a spacious, well-organized factory floor, complemented by two modern administrative offices, a newly built bathroom, and a kitchenette. Two shaded parking bays provide added convenience for staff and visitors.

Designed with functionality in mind, the facility includes dedicated change rooms and modern ablution facilities for factory employees. Energy-efficient LED lighting and clear polycarbonate roof sheeting ensure a bright, cost-effective workspace. This development is the perfect solution for businesses seeking a fresh, contemporary industrial space that enhances productivity and

### **Features**

| Zoning Name   | Industrial | (                    |   |                 |       |
|---------------|------------|----------------------|---|-----------------|-------|
| Interior      |            | Exterior             |   | Sizes           |       |
| Power 3 Phase | Yes        | Covered Parking Bays | 2 | Floor Size      | 730m² |
| Power Amps    | 63         | Open Parking Bays    | 2 | Land Size       | 730m² |
| •             |            |                      |   | Building Height | 8m    |