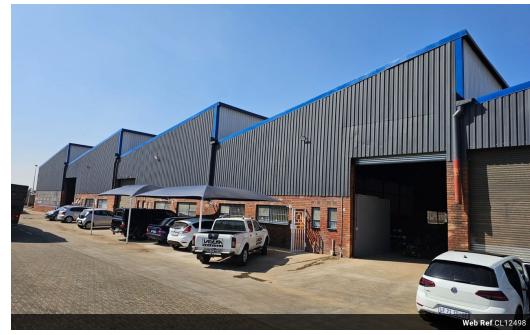

## Brand-New Industrial Units - Modern, Efficient, and Ready Soon!

Seize the opportunity to secure a state-of-the-art industrial unit in this soon-to-be-completed development, designed for optimal workflow and efficiency. Each unit features a spacious, well-organized factory floor, complemented by two modern administrative offices, a newly built bathroom, and a kitchenette. Two shaded parking bays provide added convenience for staff and visitors.

Designed with functionality in mind, the facility includes dedicated change rooms and modern ablution facilities for factory employees. Energy-efficient LED lighting and clear polycarbonate roof sheeting ensure a bright, cost-effective workspace. This development is the perfect solution for businesses seeking a fresh, contemporary industrial space that enhances productivity and