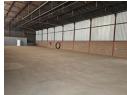

## Brand-New Industrial Units - Modern, Efficient, and Ready Soon!

Seize the opportunity to secure a state-of-the-art industrial unit in this soon-to-be-completed development, designed for optimal workflow and efficiency. Each unit features a spacious, well-organized factory floor, complemented by two modern administrative offices, a newly built bathroom, and a kitchenette. Two shaded parking bays provide added convenience for staff and visitors.

Designed with functionality in mind, the facility includes dedicated change rooms and modern ablution facilities for factory employees. Energy-efficient LED lighting and clear polycarbonate roof sheeting ensure a bright, cost-effective workspace. This development is the perfect solution for businesses seeking a fresh, contemporary industrial space that enhances productivity and

### **Features**

| Zoning Name   | Industrial | (                    |   |                 |       |
|---------------|------------|----------------------|---|-----------------|-------|
| Interior      |            | Exterior             |   | Sizes           |       |
| Power 3 Phase | Yes        | Covered Parking Bays | 2 | Floor Size      | 730m² |
| Power Amps    | 63         | Open Parking Bays    | 2 | Land Size       | 730m² |
| •             |            |                      |   | Building Height | 8m    |