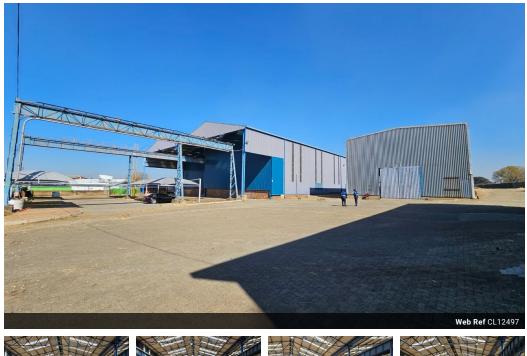

# Expansive 13,251m<sup>2</sup> Industrial Facility in Wadeville

Maximize your business potential with this large-scale 13,251m<sup>2</sup> industrial factory, ideally positioned in Wadeville—one of Gauteng's top industrial hubs. With direct access to the N17, N3, and R554 highways, this property ensures seamless connectivity for businesses requiring efficient regional and national distribution.

Built for heavy industrial operations, the facility features secure access, ample space for large vehicles and abnormal loads, and a vast warehouse/factory area. The property is further enhanced by a dedicated main office block, providing essential administrative support. Whether for steel fabrication, general engineering, or large-scale manufacturing, this property delivers the space,