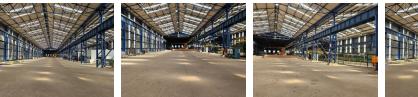

# Expansive 13,251m<sup>2</sup> Industrial Facility in Wadeville

Maximize your business potential with this large-scale 13,251m<sup>2</sup> industrial factory, ideally positioned in Wadeville—one of Gauteng's top industrial hubs. With direct access to the N17, N3, and R554 highways, this property ensures seamless connectivity for businesses requiring efficient regional and national distribution.

Built for heavy industrial operations, the facility features secure access, ample space for large vehicles and abnormal loads, and a vast warehouse/factory area. The property is further enhanced by a dedicated main office block, providing essential administrative support. Whether for steel fabrication, general engineering, or large-scale manufacturing, this property delivers the space,