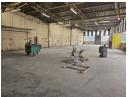

## 700m2 factory to let in Wadeville with 300amps of power.

This great freestanding building is available for rent in Wadeville. The property offers good height and excellent natural lighting throughout. Featuring 300 amps of three-phase power, it is ideal for injection molding and heavy engineering businesses. The premises are equipped with a spacious, road-facing roller door for easy access in and out of the space.

Inside, there is a neat office area along with well-sized changing rooms for both male and female staff. The building will undergo repainting before occupation, ensuring a fresh and well-maintained environment. There is a neat and well maintained office

## Features

**Zoning** Industrial

Interior

Floor Loading Cap. Power 3 Phase Power Amps Sizes Floor

5 Tn/m<sup>2</sup>

Yes 300 Floor Size Land Size Building Height 800m² 1,300m² 6m