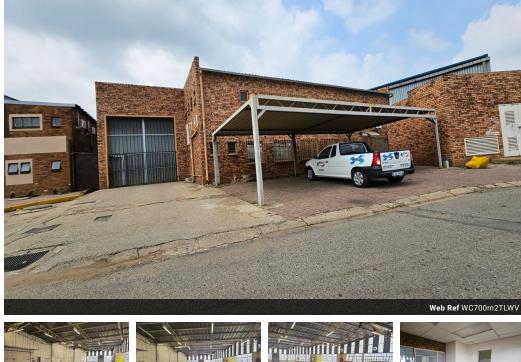

## 700m2 factory to let in Wadeville with 300amps of power.

This great freestanding building is available for rent in Wadeville. The property offers good height and excellent natural lighting throughout. Featuring 300 amps of three-phase power, it is ideal for injection molding and heavy engineering businesses. The premises are equipped with a spacious, road-facing roller door for easy access in and out of the space.

Inside, there is a neat office area along with well-sized changing rooms for both male and female staff. The building will undergo repainting before occupation, ensuring a fresh and well-maintained environment. There is a neat and well maintained office

## Features

**Zoning** Industrial

Interior

Floor Loading Cap. Power 3 Phase Power Amps Sizes Floor

5 Tn/m<sup>2</sup>

Yes 300 Floor Size Land Size Building Height 800m² 1,300m² 6m