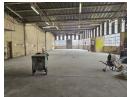

## 700m2 factory to let in Wadeville with 300amps of power.

This great freestanding building is available for rent in Wadeville. The property offers good height and excellent natural lighting throughout. Featuring 300 amps of three-phase power, it is ideal for injection molding and heavy engineering businesses. The premises are equipped with a spacious, road-facing roller door for easy access in and out of the space.

Inside, there is a neat office area along with well-sized changing rooms for both male and female staff. The building will undergo repainting before occupation, ensuring a fresh and well-maintained environment. There is a neat and well maintained office

## Features

**Zoning** Industrial

Interior

Floor Loading Cap. Power 3 Phase Power Amps Sizes Floor

5 Tn/m<sup>2</sup>

Yes 300 Floor Size Land Size Building Height 800m² 1,300m² 6m