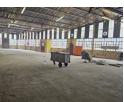

## 700m2 factory to let in Wadeville with 300amps of power.

This great freestanding building is available for rent in Wadeville. The property offers good height and excellent natural lighting throughout. Featuring 300 amps of three-phase power, it is ideal for injection molding and heavy engineering businesses. The premises are equipped with a spacious, road-facing roller door for easy access in and out of the space.

Inside, there is a neat office area along with well-sized changing rooms for both male and female staff. The building will undergo repainting before occupation, ensuring a fresh and well-maintained environment. There is a neat and well maintained office

## Features

**Zoning** Industrial

Interior

Floor Loading Cap. Power 3 Phase Power Amps Sizes Floor

5 Tn/m<sup>2</sup>

Yes 300 Floor Size Land Size Building Height 800m² 1,300m² 6m