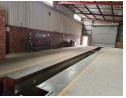

### Versatile Industrial Property with Large Yard in Wadeville

Discover this newly renovated industrial property available to let in Wadeville, designed for versatility and operational efficiency. Originally a tire fitment center, the space comes fully equipped if used for a similar business or can be adapted to suit various industrial needs. The property features a spacious office component, a functional warehouse, and an expansive 5,500m<sup>2</sup> paved yard—perfect for handling large-scale operations.

With multiple roller doors, the property ensures seamless access for large trucks and streamlined logistics. Enhanced with a brand-new fire detection system, the warehouse prioritizes safety while offering modern, well-maintained facilities. This prime industrial space is ideal for businesses seeking a secure, accessible, and adaptable location. Contact us today to arrange a