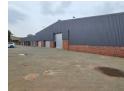

### Versatile Industrial Property with Large Yard in Wadeville

Discover this newly renovated industrial property available to let in Wadeville, designed for versatility and operational efficiency. Originally a tire fitment center, the space comes fully equipped if used for a similar business or can be adapted to suit various industrial needs. The property features a spacious office component, a functional warehouse, and an expansive 5,500m<sup>2</sup> paved yard—perfect for handling large-scale operations.

With multiple roller doors, the property ensures seamless access for large trucks and streamlined logistics. Enhanced with a brand-new fire detection system, the warehouse prioritizes safety while offering modern, well-maintained facilities. This prime industrial space is ideal for businesses seeking a secure, accessible, and adaptable location. Contact us today to arrange a