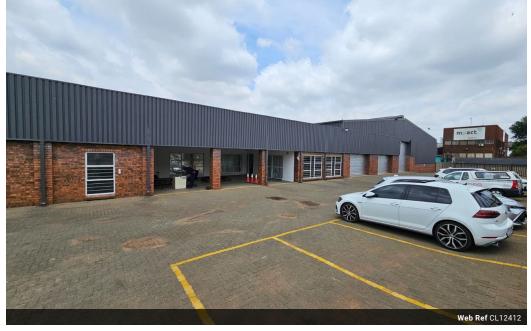

### Versatile Industrial Property with Large Yard in Wadeville

Discover this newly renovated industrial property available to let in Wadeville, designed for versatility and operational efficiency. Originally a tire fitment center, the space comes fully equipped if used for a similar business or can be adapted to suit various industrial needs. The property features a spacious office component, a functional warehouse, and an expansive 5,500m<sup>2</sup> paved yard—perfect for handling large-scale operations.

With multiple roller doors, the property ensures seamless access for large trucks and streamlined logistics. Enhanced with a brand-new fire detection system, the warehouse prioritizes safety while offering modern, well-maintained facilities. This prime industrial space is ideal for businesses seeking a secure, accessible, and adaptable location. Contact us today to arrange a