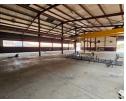

# Well-Maintained Factory with 10-Ton Crane & 300 Amps Power in Wadeville

Located in the sought-after industrial hub of Wadeville, this well-maintained factory is now available to let. The property features neat office spaces, a welcoming reception area, and ample staff ablutions, including ladies' and gents' facilities with showers. Designed for efficiency, the factory has two large roller shutter doors, ensuring seamless access for trucks and machinery. With a robust 300-amp three-phase power supply, this space is ideal for heavy engineering and manufacturing businesses.

Adding to its appeal, the factory is equipped with a powerful 10-ton overhead crane, enhancing operational capacity. Security is a top priority, with electric fencing securing the perimeter. This facility is a prime choice for businesses seeking a high-functioning,