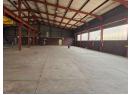

# Well-Maintained Factory with 10-Ton Crane & 300 Amps Power in Wadeville

Located in the sought-after industrial hub of Wadeville, this well-maintained factory is now available to let. The property features neat office spaces, a welcoming reception area, and ample staff ablutions, including ladies' and gents' facilities with showers. Designed for efficiency, the factory has two large roller shutter doors, ensuring seamless access for trucks and machinery. With a robust 300-amp three-phase power supply, this space is ideal for heavy engineering and manufacturing businesses.

Adding to its appeal, the factory is equipped with a powerful 10-ton overhead crane, enhancing operational capacity. Security is a top priority, with electric fencing securing the perimeter. This facility is a prime choice for businesses seeking a high-functioning,