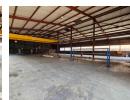

# Well-Maintained Factory with 10-Ton Crane & 300 Amps Power in Wadeville

Located in the sought-after industrial hub of Wadeville, this well-maintained factory is now available to let. The property features neat office spaces, a welcoming reception area, and ample staff ablutions, including ladies' and gents' facilities with showers. Designed for efficiency, the factory has two large roller shutter doors, ensuring seamless access for trucks and machinery. With a robust 300-amp three-phase power supply, this space is ideal for heavy engineering and manufacturing businesses.

Adding to its appeal, the factory is equipped with a powerful 10-ton overhead crane, enhancing operational capacity. Security is a top priority, with electric fencing securing the perimeter. This facility is a prime choice for businesses seeking a high-functioning,

## **Features**

Zoning Industrial

Interior Floor Lo

Floor Loading Cap. Air Conditioning Power 3 Phase Power Amps 2 Tn/m² Yes Yes 300 Sizes

Floor Size Land Size Building Height 1,260m<sup>2</sup> 1,600m<sup>2</sup> 7m