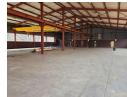

# Well-Maintained Factory with 10-Ton Crane & 300 Amps Power in Wadeville

Located in the sought-after industrial hub of Wadeville, this well-maintained factory is now available to let. The property features neat office spaces, a welcoming reception area, and ample staff ablutions, including ladies' and gents' facilities with showers. Designed for efficiency, the factory has two large roller shutter doors, ensuring seamless access for trucks and machinery. With a robust 300-amp three-phase power supply, this space is ideal for heavy engineering and manufacturing businesses.

Adding to its appeal, the factory is equipped with a powerful 10-ton overhead crane, enhancing operational capacity. Security is a top priority, with electric fencing securing the perimeter. This facility is a prime choice for businesses seeking a high-functioning,