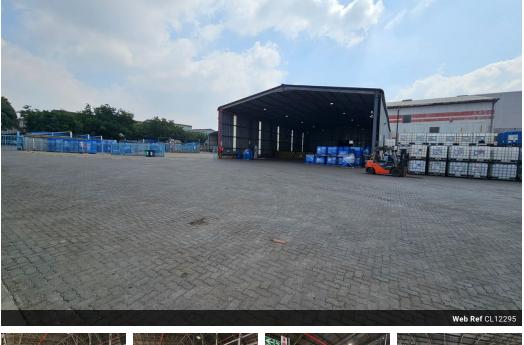

## 4,800m<sup>2</sup> Industrial Facility on 16,500m<sup>2</sup> Stand – Ideal for Logistics & Engineering

This expansive industrial property is designed for businesses in logistics, engineering, and fabrication. Situated on a massive 16,500m<sup>2</sup> stand, it features approximately 4,800m<sup>2</sup> of versatile indoor space with an impressive roof height, ensuring maximum operational efficiency. A fully functional sprinkler system is in place, while multiple roller shutter doors provide seamless truck access, making it ideal for large-scale operations.

Additional features include a dedicated wash bay for larger vehicles and multiple loading areas with both on-grade and dock-level roller doors. The property's spacious yard is easily accessible with multiple entry and exit gates, enhancing traffic flow and

## Features

Zoning Industrial

Interior

Floor Loading Cap. Power 3 Phase 5 Tn/m<sup>2</sup>

Yes

Sizes Floor Size Land Size Building Height

4,800m² 16,500m² 1m

https://www.newpointproperty.co.za