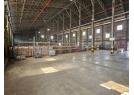

## 4,800m<sup>2</sup> Industrial Facility on 16,500m<sup>2</sup> Stand – Ideal for Logistics & Engineering

This expansive industrial property is designed for businesses in logistics, engineering, and fabrication. Situated on a massive 16,500m<sup>2</sup> stand, it features approximately 4,800m<sup>2</sup> of versatile indoor space with an impressive roof height, ensuring maximum operational efficiency. A fully functional sprinkler system is in place, while multiple roller shutter doors provide seamless truck access, making it ideal for large-scale operations.

Additional features include a dedicated wash bay for larger vehicles and multiple loading areas with both on-grade and dock-level roller doors. The property's spacious yard is easily accessible with multiple entry and exit gates, enhancing traffic flow and