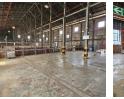

## 4,800m<sup>2</sup> Industrial Facility on 16,500m<sup>2</sup> Stand – Ideal for Logistics & Engineering

This expansive industrial property is designed for businesses in logistics, engineering, and fabrication. Situated on a massive 16,500m<sup>2</sup> stand, it features approximately 4,800m<sup>2</sup> of versatile indoor space with an impressive roof height, ensuring maximum operational efficiency. A fully functional sprinkler system is in place, while multiple roller shutter doors provide seamless truck access, making it ideal for large-scale operations.

Additional features include a dedicated wash bay for larger vehicles and multiple loading areas with both on-grade and dock-level roller doors. The property's spacious yard is easily accessible with multiple entry and exit gates, enhancing traffic flow and