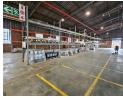

## 4,800m<sup>2</sup> Industrial Facility on 16,500m<sup>2</sup> Stand – Ideal for Logistics & Engineering

This expansive industrial property is designed for businesses in logistics, engineering, and fabrication. Situated on a massive 16,500m<sup>2</sup> stand, it features approximately 4,800m<sup>2</sup> of versatile indoor space with an impressive roof height, ensuring maximum operational efficiency. A fully functional sprinkler system is in place, while multiple roller shutter doors provide seamless truck access, making it ideal for large-scale operations.

Additional features include a dedicated wash bay for larger vehicles and multiple loading areas with both on-grade and dock-level roller doors. The property's spacious yard is easily accessible with multiple entry and exit gates, enhancing traffic flow and