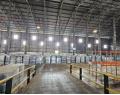

## 4,800m<sup>2</sup> Industrial Facility on 16,500m<sup>2</sup> Stand – Ideal for Logistics & Engineering

This expansive industrial property is designed for businesses in logistics, engineering, and fabrication. Situated on a massive 16,500m<sup>2</sup> stand, it features approximately 4,800m<sup>2</sup> of versatile indoor space with an impressive roof height, ensuring maximum operational efficiency. A fully functional sprinkler system is in place, while multiple roller shutter doors provide seamless truck access, making it ideal for large-scale operations.

Additional features include a dedicated wash bay for larger vehicles and multiple loading areas with both on-grade and dock-level roller doors. The property's spacious yard is easily accessible with multiple entry and exit gates, enhancing traffic flow and

## Features

Zoning Industrial

Interior

Floor Loading Cap. Power 3 Phase 5 Tn/m<sup>2</sup>

Yes

Sizes Floor Size Land Size Building Height

4,800m² 16,500m² 1m

https://www.newpointproperty.co.za