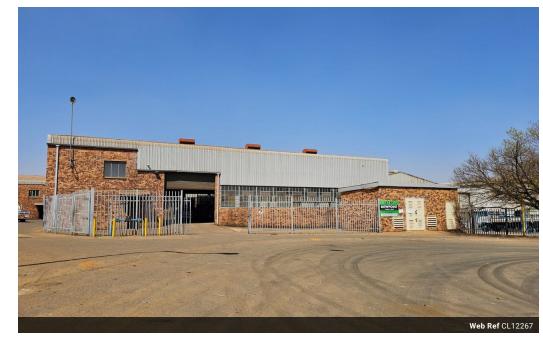

## 500m² Factory Space Available to Let in Wadeville

This 500m² factory space in Wadeville is ideal for a range of industrial uses. The property features a spacious workshop/factory area, along with multiple offices spread across two levels, staff change rooms, and a canteen, offering a well-rounded environment for both operations and staff.

The factory is bathed in natural light and includes a large front-facing roller door for easy access. With good height to the eaves, a 100 amp three-phase power supply, and a drive-through option with roller doors on opposite ends, this space is well-equipped for a variety of industrial needs. The property is available for immediate occupation, with the landlord ensuring the premises are