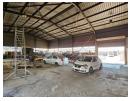

## 500m² Factory Space Available to Let in Wadeville

This 500m² factory space in Wadeville is ideal for a range of industrial uses. The property features a spacious workshop/factory area, along with multiple offices spread across two levels, staff change rooms, and a canteen, offering a well-rounded environment for both operations and staff.

The factory is bathed in natural light and includes a large front-facing roller door for easy access. With good height to the eaves, a 100 amp three-phase power supply, and a drive-through option with roller doors on opposite ends, this space is well-equipped for a variety of industrial needs. The property is available for immediate occupation, with the landlord ensuring the premises are