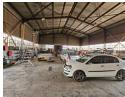

## 500m² Factory Space Available to Let in Wadeville

This 500m² factory space in Wadeville is ideal for a range of industrial uses. The property features a spacious workshop/factory area, along with multiple offices spread across two levels, staff change rooms, and a canteen, offering a well-rounded environment for both operations and staff.

The factory is bathed in natural light and includes a large front-facing roller door for easy access. With good height to the eaves, a 100 amp three-phase power supply, and a drive-through option with roller doors on opposite ends, this space is well-equipped for a variety of industrial needs. The property is available for immediate occupation, with the landlord ensuring the premises are