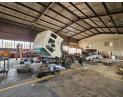

## 500m² Factory Space Available to Let in Wadeville

This 500m² factory space in Wadeville is ideal for a range of industrial uses. The property features a spacious workshop/factory area, along with multiple offices spread across two levels, staff change rooms, and a canteen, offering a well-rounded environment for both operations and staff.

The factory is bathed in natural light and includes a large front-facing roller door for easy access. With good height to the eaves, a 100 amp three-phase power supply, and a drive-through option with roller doors on opposite ends, this space is well-equipped for a variety of industrial needs. The property is available for immediate occupation, with the landlord ensuring the premises are