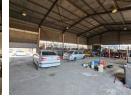

## 500m² Factory Space Available to Let in Wadeville

This 500m² factory space in Wadeville is ideal for a range of industrial uses. The property features a spacious workshop/factory area, along with multiple offices spread across two levels, staff change rooms, and a canteen, offering a well-rounded environment for both operations and staff.

The factory is bathed in natural light and includes a large front-facing roller door for easy access. With good height to the eaves, a 100 amp three-phase power supply, and a drive-through option with roller doors on opposite ends, this space is well-equipped for a variety of industrial needs. The property is available for immediate occupation, with the landlord ensuring the premises are