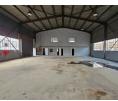

### 500m<sup>2</sup> Factory for Lease in Prime Wadeville Location

1 Tn/m<sup>2</sup>

Yes

80

This 500m<sup>2</sup> factory in Wadeville's sought-after industrial zone is now available for lease. Conveniently located near major highway networks, the property offers seamless accessibility, making it a strategic choice for logistics and industrial operations.

Designed to cater to engineering and fabrication businesses, the unit features a large roller door for effortless access, ample height to the eaves, and a secure location within a well-maintained industrial park. The facility includes 80 amps of three-phase power (upgradable on request), a spacious open-plan office, and well-appointed ablution facilities for both administrative and workshop staff. With secure parking at the front, this property provides a functional and safe environment for your business needs.