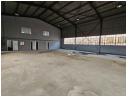

### 500m<sup>2</sup> Factory for Lease in Prime Wadeville Location

1 Tn/m<sup>2</sup>

Yes

80

This 500m<sup>2</sup> factory in Wadeville's sought-after industrial zone is now available for lease. Conveniently located near major highway networks, the property offers seamless accessibility, making it a strategic choice for logistics and industrial operations.

Designed to cater to engineering and fabrication businesses, the unit features a large roller door for effortless access, ample height to the eaves, and a secure location within a well-maintained industrial park. The facility includes 80 amps of three-phase power (upgradable on request), a spacious open-plan office, and well-appointed ablution facilities for both administrative and workshop staff. With secure parking at the front, this property provides a functional and safe environment for your business needs.