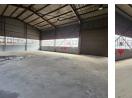

### 500m<sup>2</sup> Factory for Lease in Prime Wadeville Location

1 Tn/m<sup>2</sup>

Yes

80

This 500m<sup>2</sup> factory in Wadeville's sought-after industrial zone is now available for lease. Conveniently located near major highway networks, the property offers seamless accessibility, making it a strategic choice for logistics and industrial operations.

Designed to cater to engineering and fabrication businesses, the unit features a large roller door for effortless access, ample height to the eaves, and a secure location within a well-maintained industrial park. The facility includes 80 amps of three-phase power (upgradable on request), a spacious open-plan office, and well-appointed ablution facilities for both administrative and workshop staff. With secure parking at the front, this property provides a functional and safe environment for your business needs.