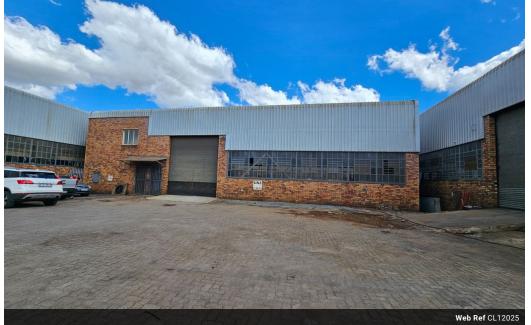

### 500m<sup>2</sup> Factory for Lease in Prime Wadeville Location

1 Tn/m<sup>2</sup>

Yes

80

This 500m<sup>2</sup> factory in Wadeville's sought-after industrial zone is now available for lease. Conveniently located near major highway networks, the property offers seamless accessibility, making it a strategic choice for logistics and industrial operations.

Designed to cater to engineering and fabrication businesses, the unit features a large roller door for effortless access, ample height to the eaves, and a secure location within a well-maintained industrial park. The facility includes 80 amps of three-phase power (upgradable on request), a spacious open-plan office, and well-appointed ablution facilities for both administrative and workshop staff. With secure parking at the front, this property provides a functional and safe environment for your business needs.