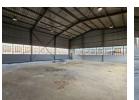

### 500m<sup>2</sup> Factory for Lease in Prime Wadeville Location

1 Tn/m<sup>2</sup>

Yes

80

This 500m<sup>2</sup> factory in Wadeville's sought-after industrial zone is now available for lease. Conveniently located near major highway networks, the property offers seamless accessibility, making it a strategic choice for logistics and industrial operations.

Designed to cater to engineering and fabrication businesses, the unit features a large roller door for effortless access, ample height to the eaves, and a secure location within a well-maintained industrial park. The facility includes 80 amps of three-phase power (upgradable on request), a spacious open-plan office, and well-appointed ablution facilities for both administrative and workshop staff. With secure parking at the front, this property provides a functional and safe environment for your business needs.