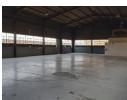

## Well-Equipped Factory for Lease in Prime Wadeville Location

This neat and versatile factory, located in the established industrial hub of Wadeville, is now available to let. Offering 100 amps of three-phase power, the property is perfectly suited for engineering, fabrication, and other industrial operations. The well-maintained office component provides a professional workspace, while dedicated change rooms and ablution facilities ensure comfort and convenience for factory staff.

Designed with efficiency in mind, the factory features a large roller door at the front of the building, enabling seamless loading and offloading. Ample staff parking outside the unit adds to the practicality of this space. Whether you're expanding your operations or