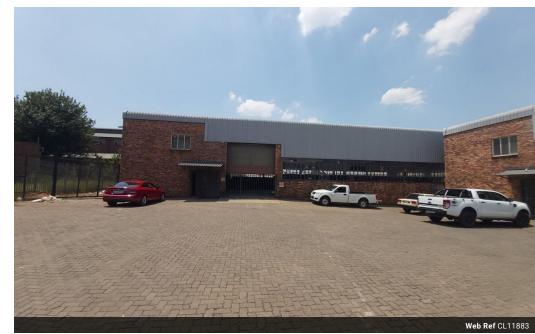

## Well-Equipped Factory for Lease in Prime Wadeville Location

This neat and versatile factory, located in the established industrial hub of Wadeville, is now available to let. Offering 100 amps of three-phase power, the property is perfectly suited for engineering, fabrication, and other industrial operations. The well-maintained office component provides a professional workspace, while dedicated change rooms and ablution facilities ensure comfort and convenience for factory staff.

Designed with efficiency in mind, the factory features a large roller door at the front of the building, enabling seamless loading and offloading. Ample staff parking outside the unit adds to the practicality of this space. Whether you're expanding your operations or