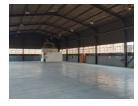

## Well-Equipped Factory for Lease in Prime Wadeville Location

This neat and versatile factory, located in the established industrial hub of Wadeville, is now available to let. Offering 100 amps of three-phase power, the property is perfectly suited for engineering, fabrication, and other industrial operations. The well-maintained office component provides a professional workspace, while dedicated change rooms and ablution facilities ensure comfort and convenience for factory staff.

Designed with efficiency in mind, the factory features a large roller door at the front of the building, enabling seamless loading and offloading. Ample staff parking outside the unit adds to the practicality of this space. Whether you're expanding your operations or