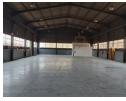

## Well-Equipped Factory for Lease in Prime Wadeville Location

This neat and versatile factory, located in the established industrial hub of Wadeville, is now available to let. Offering 100 amps of three-phase power, the property is perfectly suited for engineering, fabrication, and other industrial operations. The well-maintained office component provides a professional workspace, while dedicated change rooms and ablution facilities ensure comfort and convenience for factory staff.

Designed with efficiency in mind, the factory features a large roller door at the front of the building, enabling seamless loading and offloading. Ample staff parking outside the unit adds to the practicality of this space. Whether you're expanding your operations or