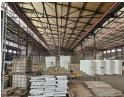

## 3 800sqm Industrial Property in Wadeville, Germistton

This expansive industrial property is an ideal choice for logistics and manufacturing operations, featuring multiple roller doors and flexible yard space available at R10/m², offering remarkable versatility to meet a variety of business needs. The property is currently undergoing a full cleaning and will soon boast newly renovated toilets and offices, with customizations made to tenant specifications. Additional office space can also be incorporated as required, ensuring a tailored fit for any business.

Designed with manufacturing in mind, this facility includes a substantial power supply to support large-scale operations, making it particularly well-suited for engineering and fabrication businesses that require ample workspace. Set within a secure industrial