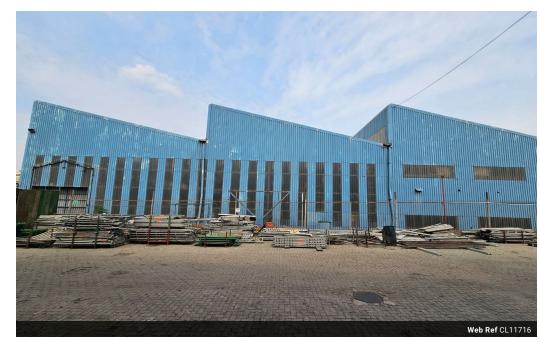

## 3 800sqm Industrial Property in Wadeville, Germistton

This expansive industrial property is an ideal choice for logistics and manufacturing operations, featuring multiple roller doors and flexible yard space available at R10/m², offering remarkable versatility to meet a variety of business needs. The property is currently undergoing a full cleaning and will soon boast newly renovated toilets and offices, with customizations made to tenant specifications. Additional office space can also be incorporated as required, ensuring a tailored fit for any business.

Designed with manufacturing in mind, this facility includes a substantial power supply to support large-scale operations, making it particularly well-suited for engineering and fabrication businesses that require ample workspace. Set within a secure industrial

## **Features**

**Building Name** Unit 1B Donelly Park Zoning Industrial Sizes Interior Exterior Floor Loading Cap. 10 Tn/m<sup>2</sup> Floor Size 3,800m<sup>2</sup> Security Power 3 Phase Land Size 3,800m<sup>2</sup> Yes **Building Height** Power Amps 2500 7m