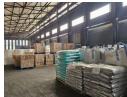

## 3 800sqm Industrial Property in Wadeville, Germistton

This expansive industrial property is an ideal choice for logistics and manufacturing operations, featuring multiple roller doors and flexible yard space available at R10/m², offering remarkable versatility to meet a variety of business needs. The property is currently undergoing a full cleaning and will soon boast newly renovated toilets and offices, with customizations made to tenant specifications. Additional office space can also be incorporated as required, ensuring a tailored fit for any business.

Designed with manufacturing in mind, this facility includes a substantial power supply to support large-scale operations, making it particularly well-suited for engineering and fabrication businesses that require ample workspace. Set within a secure industrial