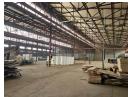

## 3 800sqm Industrial Property in Wadeville, Germistton

This expansive industrial property is an ideal choice for logistics and manufacturing operations, featuring multiple roller doors and flexible yard space available at R10/m², offering remarkable versatility to meet a variety of business needs. The property is currently undergoing a full cleaning and will soon boast newly renovated toilets and offices, with customizations made to tenant specifications. Additional office space can also be incorporated as required, ensuring a tailored fit for any business.

Designed with manufacturing in mind, this facility includes a substantial power supply to support large-scale operations, making it particularly well-suited for engineering and fabrication businesses that require ample workspace. Set within a secure industrial

## **Features**

**Building Name** Unit 1B Donelly Park Zoning Industrial Sizes Interior Exterior Floor Loading Cap. 10 Tn/m<sup>2</sup> Floor Size 3,800m<sup>2</sup> Security Power 3 Phase Land Size 3,800m<sup>2</sup> Yes **Building Height** Power Amps 2500 7m