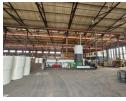

## 3 800sqm Industrial Property in Wadeville, Germistton

This expansive industrial property is an ideal choice for logistics and manufacturing operations, featuring multiple roller doors and flexible yard space available at R10/m², offering remarkable versatility to meet a variety of business needs. The property is currently undergoing a full cleaning and will soon boast newly renovated toilets and offices, with customizations made to tenant specifications. Additional office space can also be incorporated as required, ensuring a tailored fit for any business.

Designed with manufacturing in mind, this facility includes a substantial power supply to support large-scale operations, making it particularly well-suited for engineering and fabrication businesses that require ample workspace. Set within a secure industrial

## **Features**

**Building Name** Unit 1B Donelly Park Zoning Industrial Sizes Interior Exterior Floor Loading Cap. 10 Tn/m<sup>2</sup> Floor Size 3,800m<sup>2</sup> Security Power 3 Phase Land Size 3,800m<sup>2</sup> Yes **Building Height** Power Amps 2500 7m