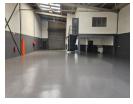

## 371sqm Industrial mini unit in Wadeville, Germiston

Located within a safe and secure industrial park, this mini unit offers an ideal setup for businesses in need of a functional and versatile space. With 24-hour access and round-the-clock security, the property ensures a secure operational environment. The unit is equipped with three-phase power, making it perfectly suited for warehousing or light manufacturing, while maintaining flexibility to meet various business requirements.

Inside, a neat office component provides a comfortable workspace, and well-maintained staff ablutions enhance convenience for employees. This is a prime opportunity for businesses seeking a practical, secure unit in a highly desirable industrial area. Don't