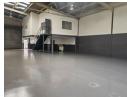

## 371sqm Industrial mini unit in Wadeville, Germiston

Located within a safe and secure industrial park, this mini unit offers an ideal setup for businesses in need of a functional and versatile space. With 24-hour access and round-the-clock security, the property ensures a secure operational environment. The unit is equipped with three-phase power, making it perfectly suited for warehousing or light manufacturing, while maintaining flexibility to meet various business requirements.

Inside, a neat office component provides a comfortable workspace, and well-maintained staff ablutions enhance convenience for employees. This is a prime opportunity for businesses seeking a practical, secure unit in a highly desirable industrial area. Don't