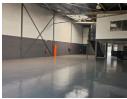

## 371sqm Industrial mini unit in Wadeville, Germiston

Located within a safe and secure industrial park, this mini unit offers an ideal setup for businesses in need of a functional and versatile space. With 24-hour access and round-the-clock security, the property ensures a secure operational environment. The unit is equipped with three-phase power, making it perfectly suited for warehousing or light manufacturing, while maintaining flexibility to meet various business requirements.

Inside, a neat office component provides a comfortable workspace, and well-maintained staff ablutions enhance convenience for employees. This is a prime opportunity for businesses seeking a practical, secure unit in a highly desirable industrial area. Don't