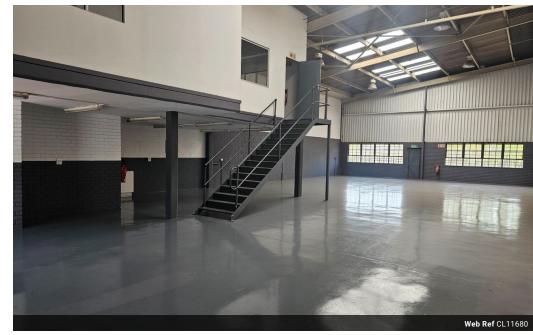

## 371sqm Industrial mini unit in Wadeville, Germiston

Located within a safe and secure industrial park, this mini unit offers an ideal setup for businesses in need of a functional and versatile space. With 24-hour access and round-the-clock security, the property ensures a secure operational environment. The unit is equipped with three-phase power, making it perfectly suited for warehousing or light manufacturing, while maintaining flexibility to meet various business requirements.

Inside, a neat office component provides a comfortable workspace, and well-maintained staff ablutions enhance convenience for employees. This is a prime opportunity for businesses seeking a practical, secure unit in a highly desirable industrial area. Don't

## **Features**

Building Name Unit 22 Crocker Zoning Industrial

Interior Exterior
Floor Loading Cap. 3 Tn/m² Security
Payer 2 Phase Yes

Power 3 PhaseYesLand Size371m²Power Amps80Building Height7m²