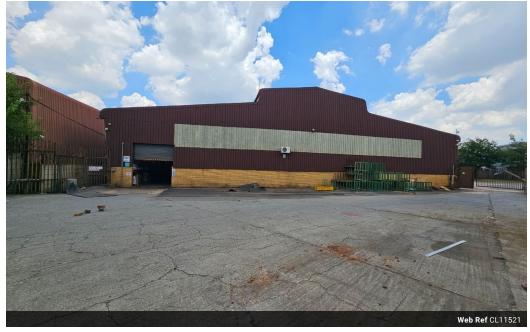

## 1 850m<sup>2</sup> Warehouse in Wadeville, Germiston

10 Tn/m<sup>2</sup>

Yes

400

Introducing a well-maintained industrial factory available for lease in the vibrant industrial hub of Wadeville, Germiston. This facility features a robust 400-amp electrical infrastructure, making it perfect for a diverse array of industrial activities, including engineering and plastic molding. The factory is designed for efficiency, with easy access provided by two large roller doors, accommodating large trucks and facilitating smooth logistics operations.