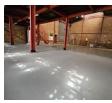

### 300m2 To Let in Wadeville

A great mini unit is available to let in a secure industrial park in Wadeville. The unit features a large roller door, providing excellent access. It includes multiple administrative offices and staff ablutions, which include showers for factory staff. The unit also offers