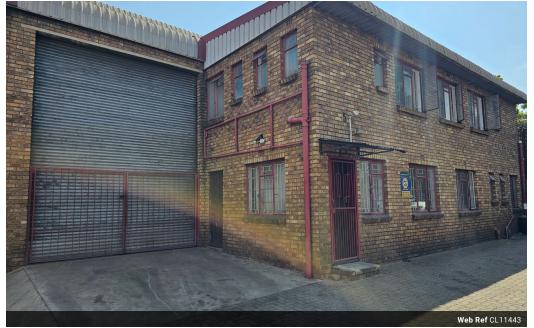

### 300m2 To Let in Wadeville

A great mini unit is available to let in a secure industrial park in Wadeville. The unit features a large roller door, providing excellent access. It includes multiple administrative offices and staff ablutions, which include showers for factory staff. The unit also offers