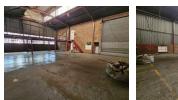

### 300m2 To Let in Wadeville

A great mini unit is available to let in a secure industrial park in Wadeville. The unit features a large roller door, providing excellent access. It includes multiple administrative offices and staff ablutions, which include showers for factory staff. The unit also offers