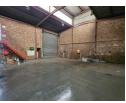

### 300m2 To Let in Wadeville

A great mini unit is available to let in a secure industrial park in Wadeville. The unit features a large roller door, providing excellent access. It includes multiple administrative offices and staff ablutions, which include showers for factory staff. The unit also offers