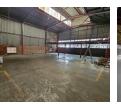

### 300m2 To Let in Wadeville

A great mini unit is available to let in a secure industrial park in Wadeville. The unit features a large roller door, providing excellent access. It includes multiple administrative offices and staff ablutions, which include showers for factory staff. The unit also offers