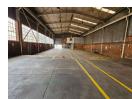

### 1600m2 to Let In Wadeville Germiston

10 Tn/m<sup>2</sup>

Yes

Yes

150

Neat and well-maintained factory space available to let in the highly sought-after area of Wadeville. This facility features two large roller shutter doors, making it suitable for accommodating various types of loads. The space is equipped with two overhead cranes, one with a 10-ton capacity. Additionally, the factory offers a robust 150-amp three-phase power supply, a sizable administrative office area, staff ablution facilities, and storage rooms. This property is an ideal fit for engineering or fabrication businesses.

#### Interior

Floor Loading Cap. Air Conditioning Power 3 Phase Power Amps **Sizes** Floor Size Land Size Building Height

1,600m² 1,800m² 8m