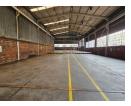

### 1600m2 to Let In Wadeville Germiston

10 Tn/m<sup>2</sup>

Yes

Yes

150

Neat and well-maintained factory space available to let in the highly sought-after area of Wadeville. This facility features two large roller shutter doors, making it suitable for accommodating various types of loads. The space is equipped with two overhead cranes, one with a 10-ton capacity. Additionally, the factory offers a robust 150-amp three-phase power supply, a sizable administrative office area, staff ablution facilities, and storage rooms. This property is an ideal fit for engineering or fabrication businesses.

#### Interior

Floor Loading Cap. Air Conditioning Power 3 Phase Power Amps **Sizes** Floor Size Land Size Building Height

1,600m² 1,800m² 8m