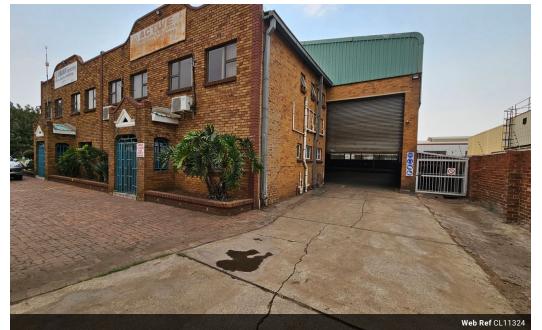

### 1600m2 to Let In Wadeville Germiston

10 Tn/m<sup>2</sup>

Yes

Yes

150

Neat and well-maintained factory space available to let in the highly sought-after area of Wadeville. This facility features two large roller shutter doors, making it suitable for accommodating various types of loads. The space is equipped with two overhead cranes, one with a 10-ton capacity. Additionally, the factory offers a robust 150-amp three-phase power supply, a sizable administrative office area, staff ablution facilities, and storage rooms. This property is an ideal fit for engineering or fabrication businesses.