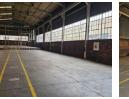

### 1600m2 to Let In Wadeville Germiston

10 Tn/m<sup>2</sup>

Yes

Yes

150

Neat and well-maintained factory space available to let in the highly sought-after area of Wadeville. This facility features two large roller shutter doors, making it suitable for accommodating various types of loads. The space is equipped with two overhead cranes, one with a 10-ton capacity. Additionally, the factory offers a robust 150-amp three-phase power supply, a sizable administrative office area, staff ablution facilities, and storage rooms. This property is an ideal fit for engineering or fabrication businesses.

#### Interior

Floor Loading Cap. Air Conditioning Power 3 Phase Power Amps **Sizes** Floor Size Land Size Building Height

1,600m² 1,800m² 8m