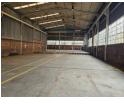

### 1600m2 to Let In Wadeville Germiston

10 Tn/m<sup>2</sup>

Yes

Yes

150

Neat and well-maintained factory space available to let in the highly sought-after area of Wadeville. This facility features two large roller shutter doors, making it suitable for accommodating various types of loads. The space is equipped with two overhead cranes, one with a 10-ton capacity. Additionally, the factory offers a robust 150-amp three-phase power supply, a sizable administrative office area, staff ablution facilities, and storage rooms. This property is an ideal fit for engineering or fabrication businesses.

#### Interior

Floor Loading Cap. Air Conditioning Power 3 Phase Power Amps **Sizes** Floor Size Land Size Building Height

1,600m² 1,800m² 8m